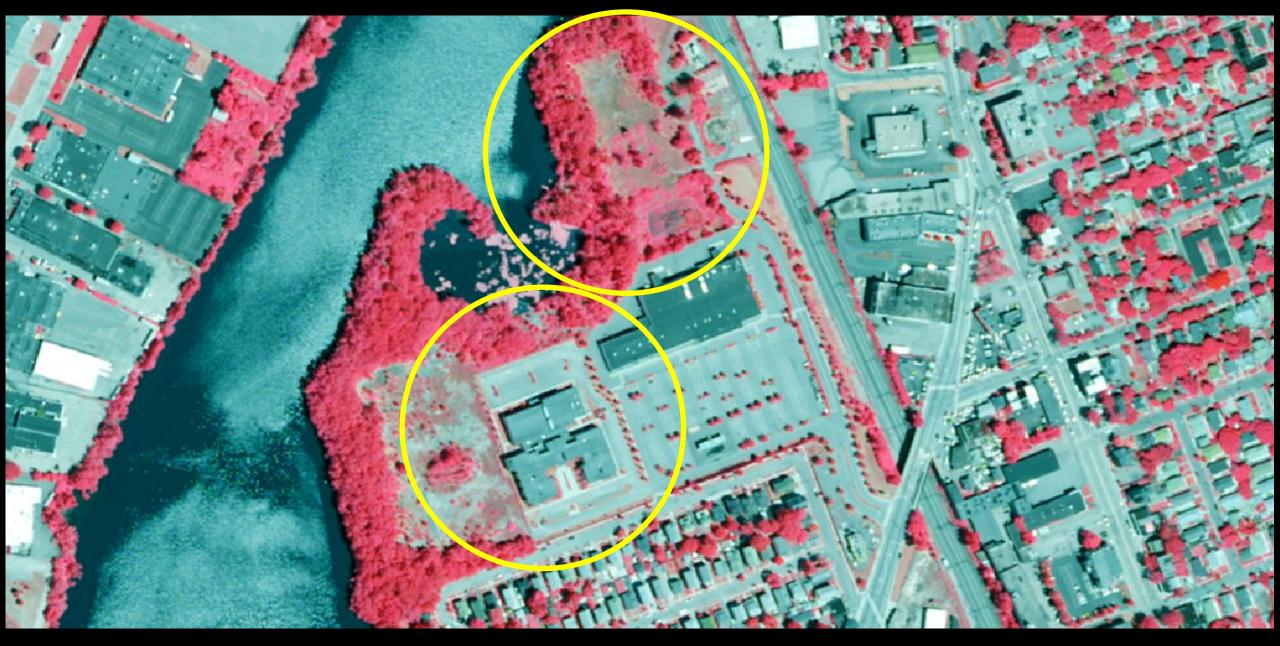

## **Residential Losses**

Tree canopy declined on 1-3 family residential properties

Examples

Dr. Jorge Alvarez High School

Dr. Jorge Alvarez High School- Canopy Change over 2011 LiDAR

Dr. Jorge Alvarez High School- Canopy Change over 2018 LiDAR

Dr. Jorge Alvarez High School- 2012 Imagery

Dr. Jorge Alvarez High School- 2018 Imagery

Harwich Rd. Near Cemetery

Harwich Rd. Near Cemetery: Canopy Change 2011 LiDAR

Harwich Rd. Near Cemetery: Canopy Change Over 2018 LiDAR