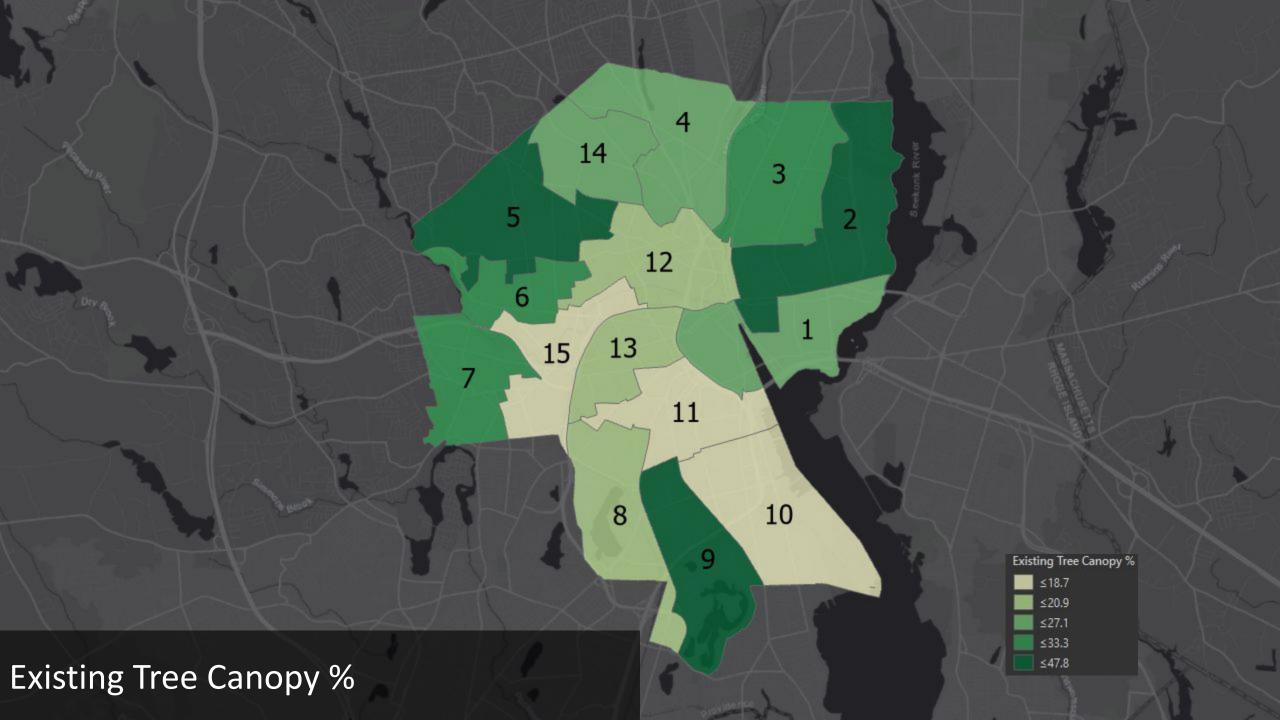

## Pembroke Field

Pembroke Field: Canopy Change Over 2011 LiDAR

Pembroke Field: Canopy Change Over 2018 LiDAR

Pembroke Field: 2012 Imagery

Pembroke Field: 2018 Imagery

Distribution

Neighborhoods

Zoning

Wards

Parcels

Single Family Assessed Value

Change Type

Change Type

Height

Canopy Height Change 2011