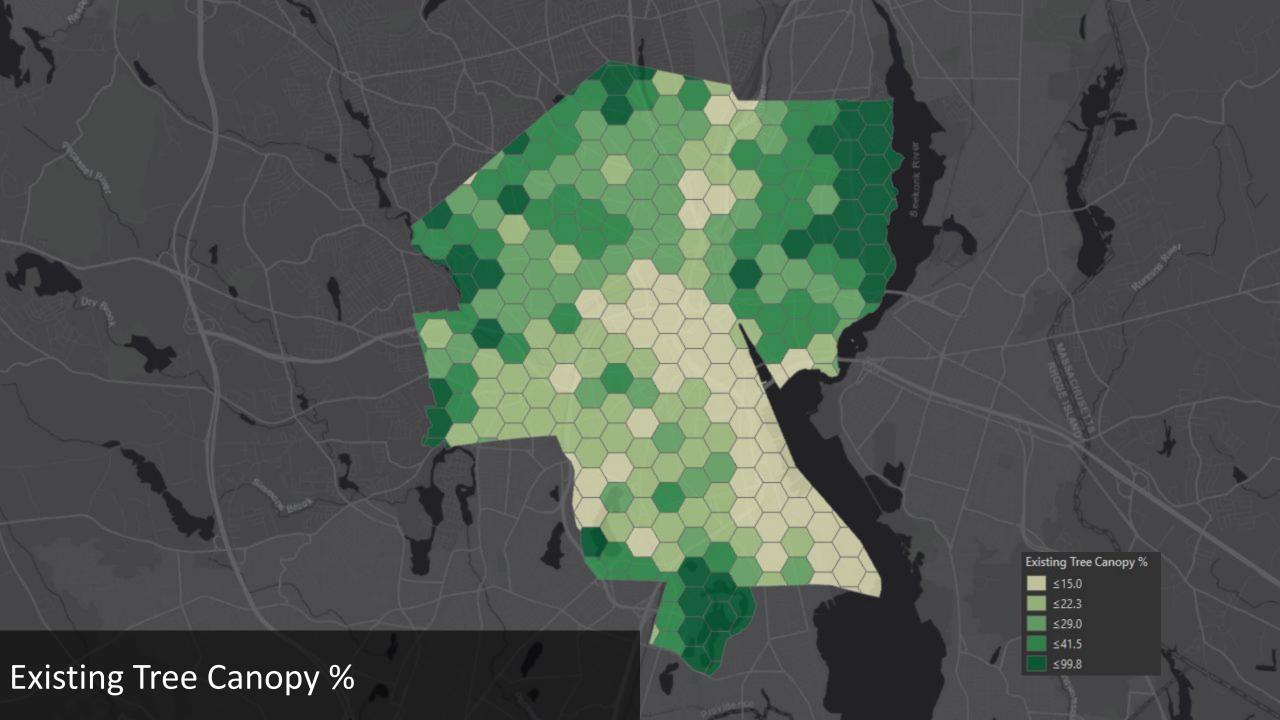

## **Tree Canopy is Increasing**

163 acres of net tree canopy 25.8% in 2011 to 27.2% in 2018 5% relative increase