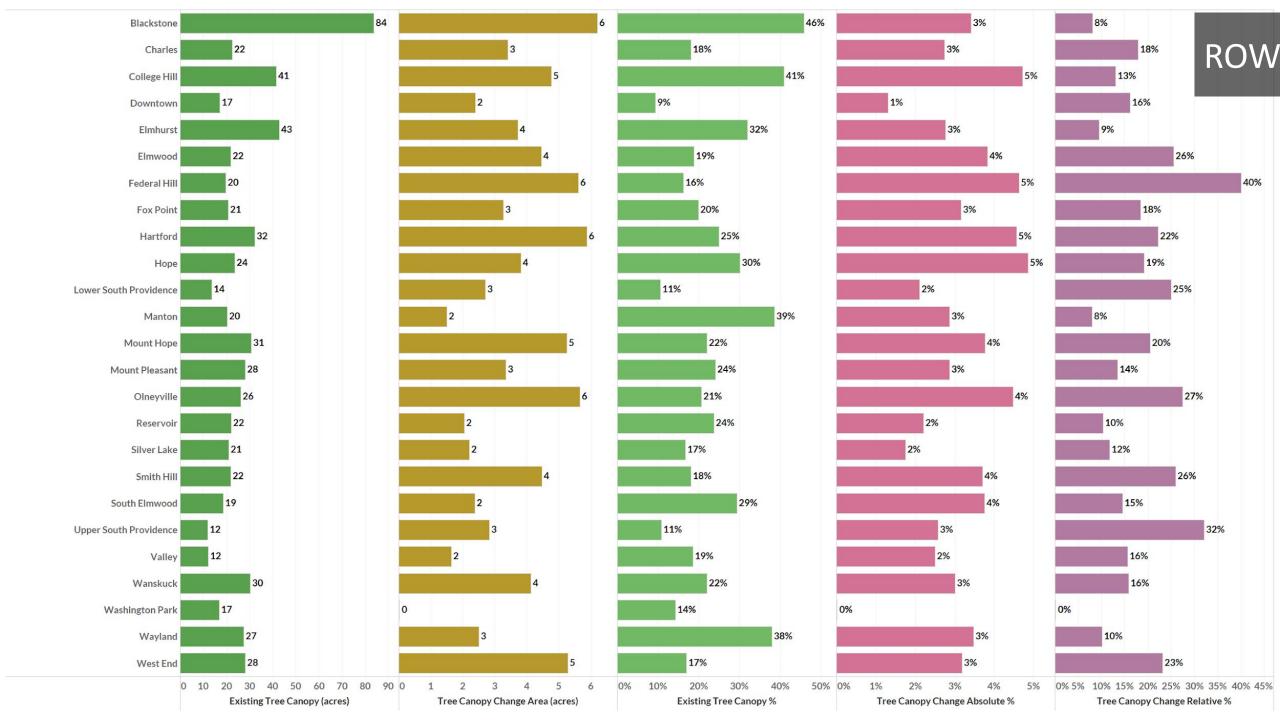

## **Residential Losses**

Tree canopy declined on 1-3 family residential properties

Examples

Dr. Jorge Alvarez High School

Dr. Jorge Alvarez High School- Canopy Change over 2011 LiDAR

Dr. Jorge Alvarez High School- Canopy Change over 2018 LiDAR