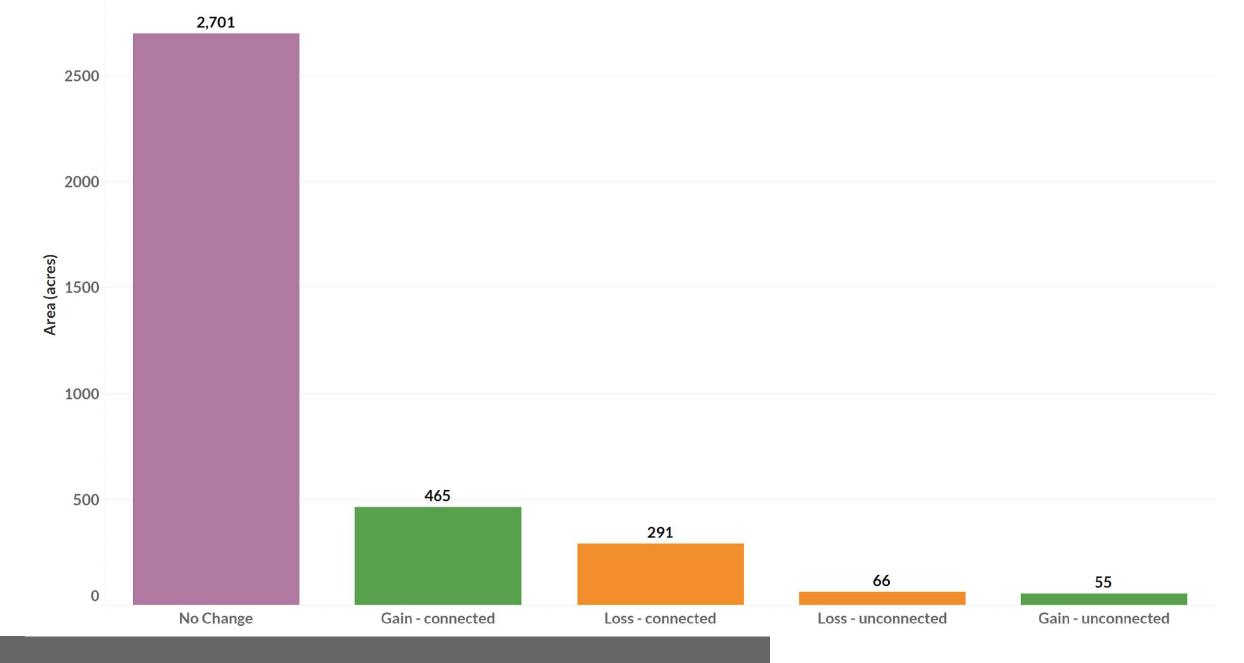

## **Both Gains and Losses**

518 acres of gain 335 acres of loss

Wards

Parcels

Single Family Assessed Value

Change Type

Change Type

Height

Canopy Height Change 2011