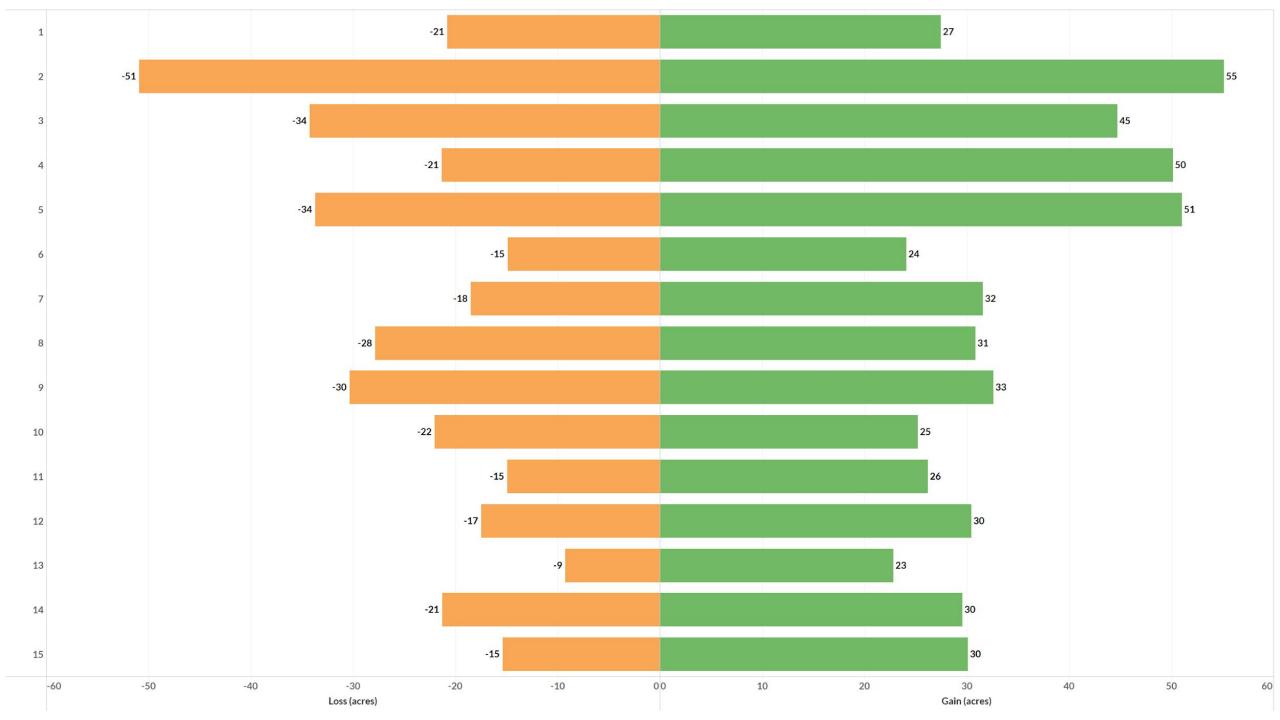

1-3 family residential properties



Examples

Dr. Jorge Alvarez High School



Dr. Jorge Alvarez High School- Canopy Change over 2011 LiDAR



Dr. Jorge Alvarez High School- Canopy Change over 2018 LiDAR



Dr. Jorge Alvarez High School- 2012 Imagery



Dr. Jorge Alvarez High School- 2018 Imagery



Harwich Rd. Near Cemetery



Harwich Rd. Near Cemetery: Canopy Change 2011 LiDAR



Harwich Rd. Near Cemetery: Canopy Change Over 2018 LiDAR



Harwich Rd. Near Cemetery: 2012 Imagery



Harwich Rd. Near Cemetery: 2018 Imagery



## Pembroke Field



Pembroke Field: Canopy Change Over 2011 LiDAR



Pembroke Field: Canopy Change Over 2018 LiDAR



Pembroke Field: 2012 Imagery



Pembroke Field: 2018 Imagery





Distribution













Neighborhoods













Zoning









Wards













Parcels







Single Family Assessed Value







Change Type





Change Type



Height







Canopy Height Change 2011