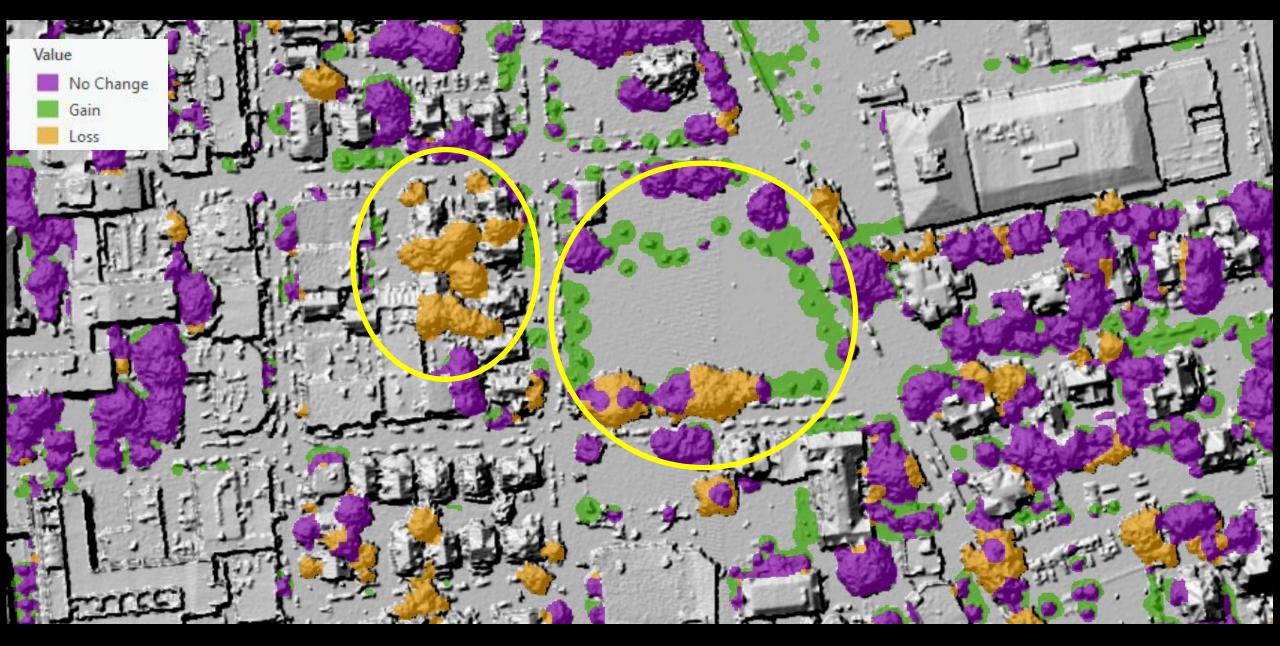

## **Residential Losses**

Tree canopy declined on 1-3 family residential properties

Examples

Dr. Jorge Alvarez High School

Dr. Jorge Alvarez High School- Canopy Change over 2011 LiDAR

Dr. Jorge Alvarez High School- Canopy Change over 2018 LiDAR