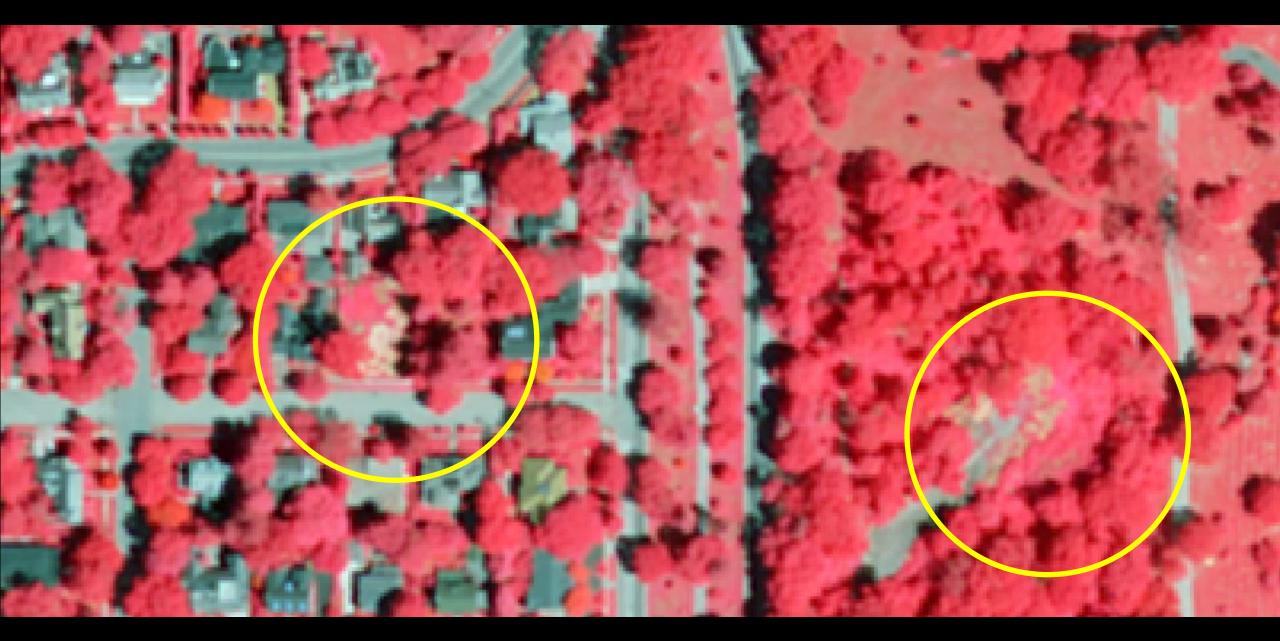

Dr. Jorge Alvarez High School- 2012 Imagery

Dr. Jorge Alvarez High School- 2018 Imagery

Harwich Rd. Near Cemetery

Harwich Rd. Near Cemetery: Canopy Change 2011 LiDAR

Harwich Rd. Near Cemetery: Canopy Change Over 2018 LiDAR

Harwich Rd. Near Cemetery: 2012 Imagery

Harwich Rd. Near Cemetery: 2018 Imagery