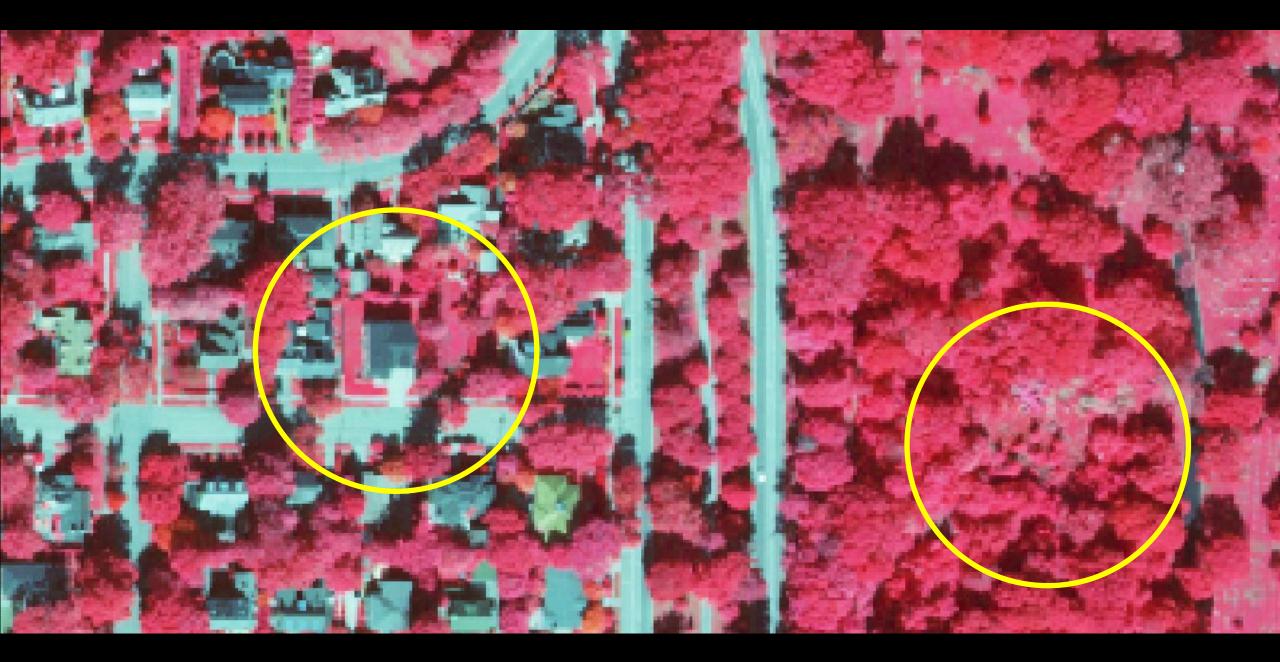

Dr. Jorge Alvarez High School- 2012 Imagery

Dr. Jorge Alvarez High School- 2018 Imagery

Harwich Rd. Near Cemetery

Harwich Rd. Near Cemetery: Canopy Change 2011 LiDAR

Harwich Rd. Near Cemetery: Canopy Change Over 2018 LiDAR

Harwich Rd. Near Cemetery: 2012 Imagery

Harwich Rd. Near Cemetery: 2018 Imagery