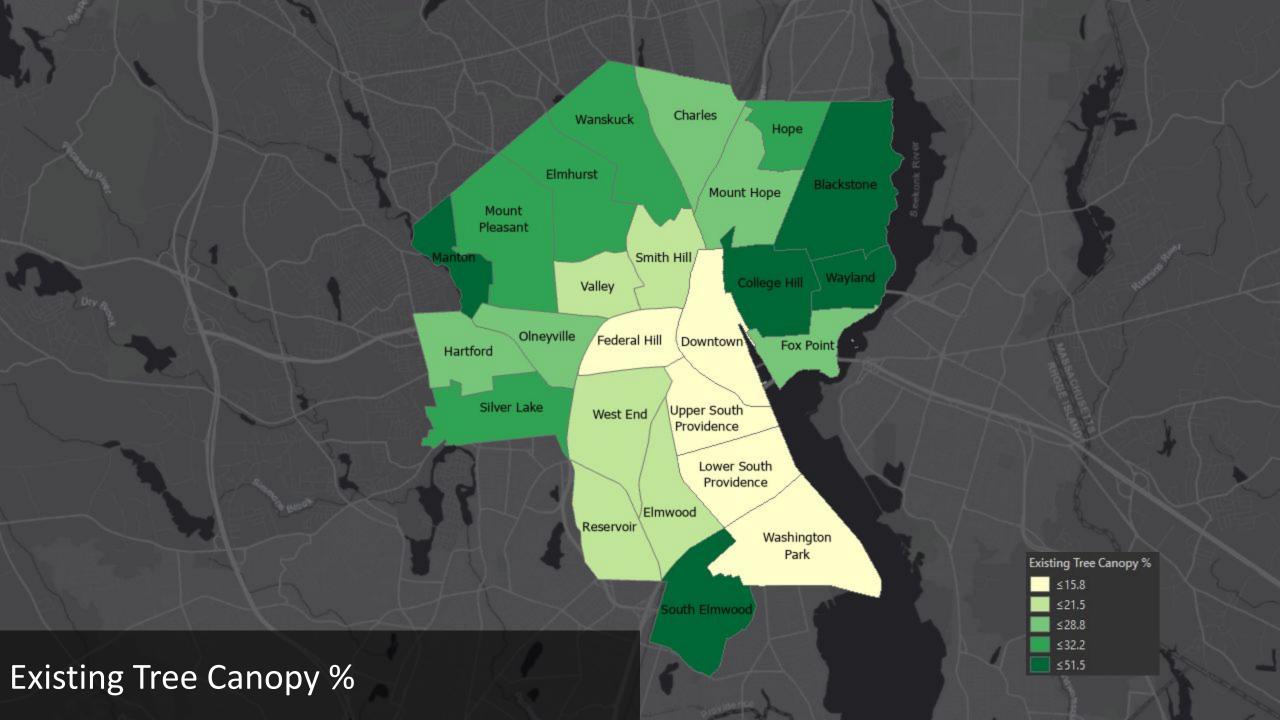

## Pembroke Field

Pembroke Field: Canopy Change Over 2011 LiDAR

Pembroke Field: Canopy Change Over 2018 LiDAR

Pembroke Field: 2012 Imagery

Pembroke Field: 2018 Imagery

Distribution

Neighborhoods

Zoning

Wards

Parcels

Single Family Assessed Value

Change Type

Change Type

Height

Canopy Height Change 2011