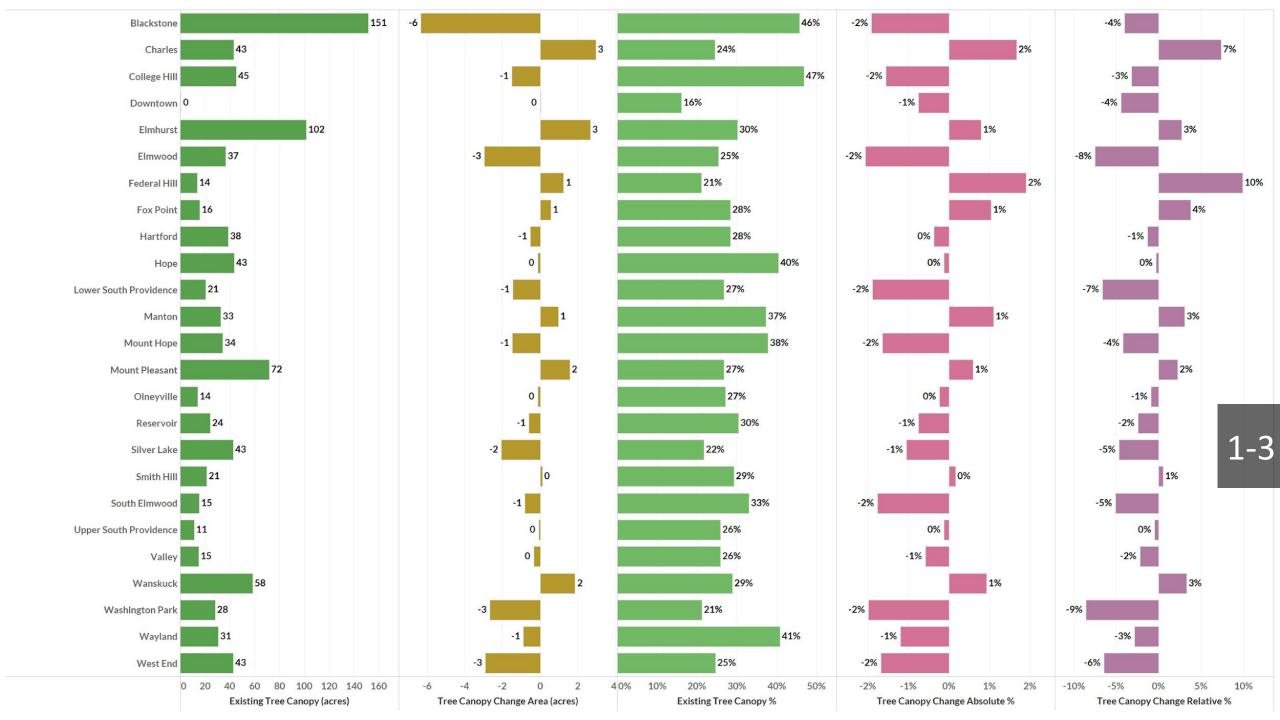

## **Residential Losses**

Tree canopy declined on 1-3 family residential properties

Examples

Dr. Jorge Alvarez High School

Dr. Jorge Alvarez High School- Canopy Change over 2011 LiDAR

Dr. Jorge Alvarez High School- Canopy Change over 2018 LiDAR