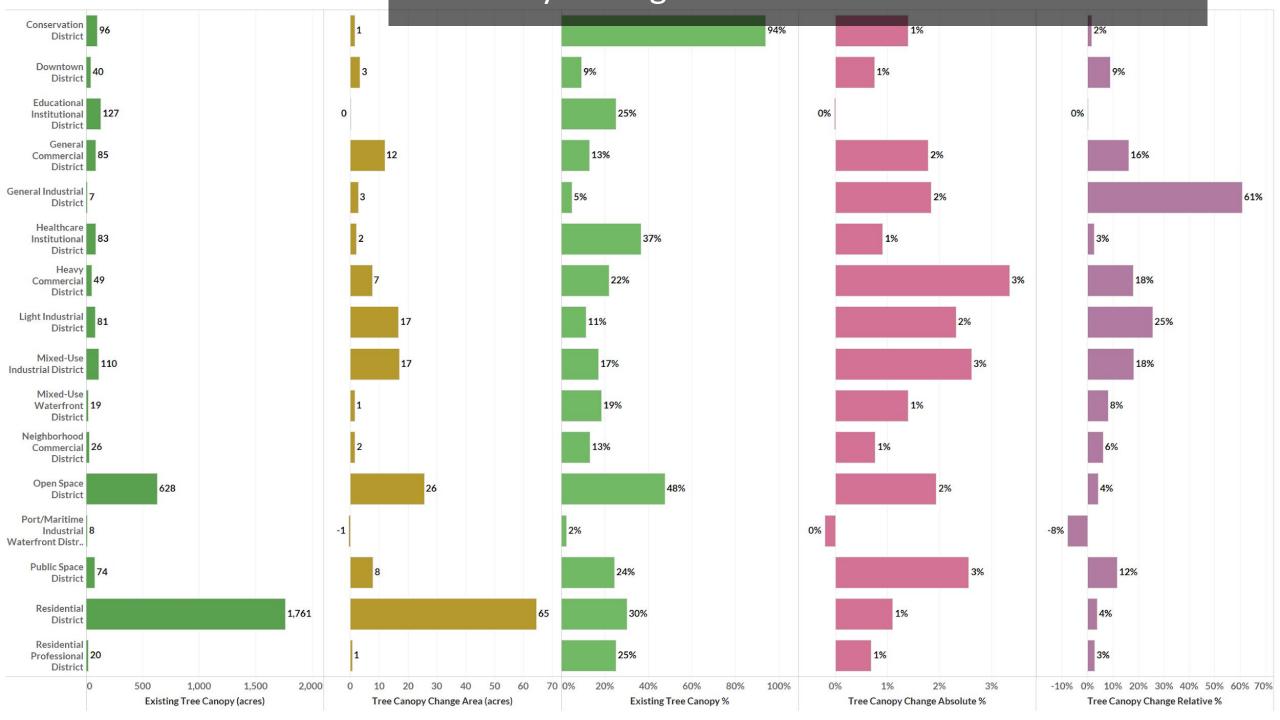

## Pembroke Field

Pembroke Field: Canopy Change Over 2011 LiDAR

Pembroke Field: Canopy Change Over 2018 LiDAR

Pembroke Field: 2012 Imagery

Pembroke Field: 2018 Imagery

Distribution

Neighborhoods

Zoning