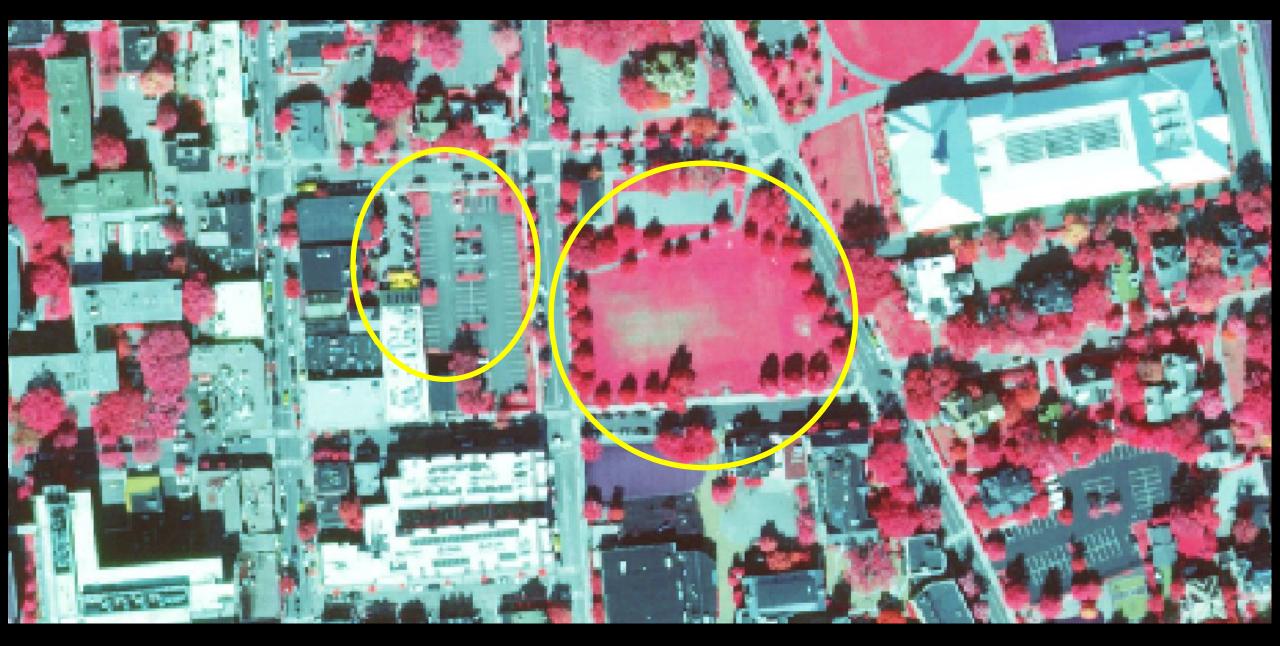

Dr. Jorge Alvarez High School- 2012 Imagery

Dr. Jorge Alvarez High School- 2018 Imagery

Harwich Rd. Near Cemetery

Harwich Rd. Near Cemetery: Canopy Change 2011 LiDAR

Harwich Rd. Near Cemetery: Canopy Change Over 2018 LiDAR