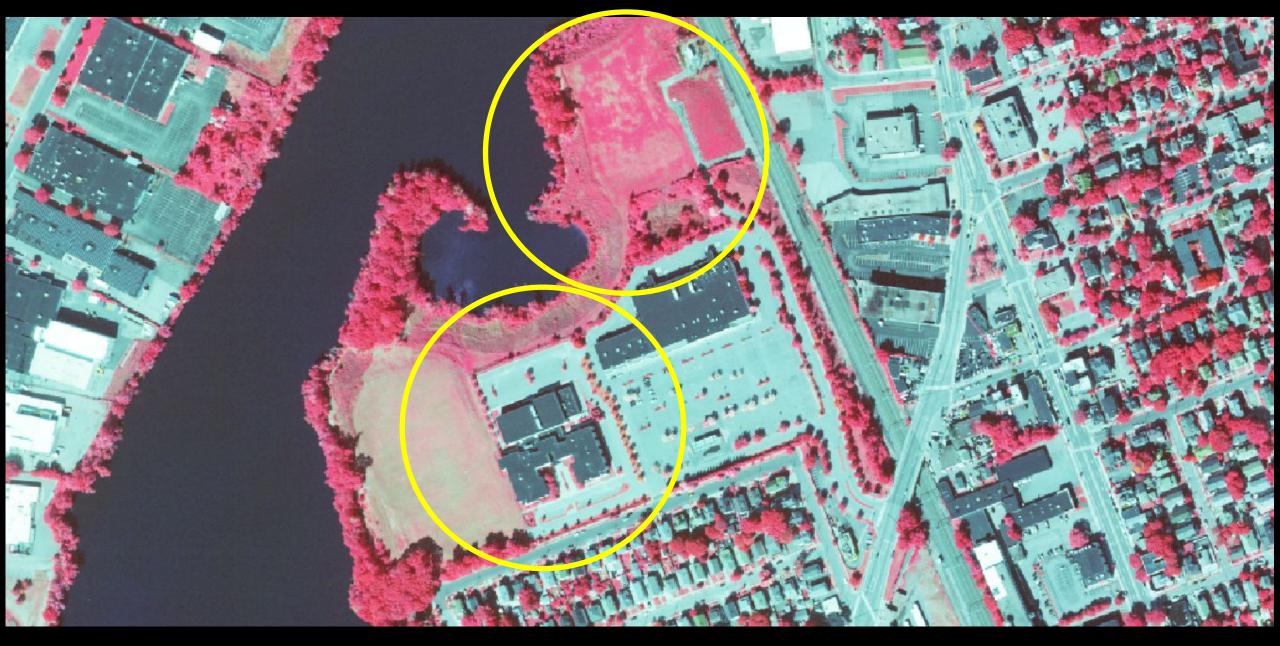

## **Residential Losses**

Tree canopy declined on 1-3 family residential properties

Examples

Dr. Jorge Alvarez High School

Dr. Jorge Alvarez High School- Canopy Change over 2011 LiDAR

Dr. Jorge Alvarez High School- Canopy Change over 2018 LiDAR

Dr. Jorge Alvarez High School- 2012 Imagery

Dr. Jorge Alvarez High School- 2018 Imagery

Harwich Rd. Near Cemetery

Harwich Rd. Near Cemetery: Canopy Change 2011 LiDAR

Harwich Rd. Near Cemetery: Canopy Change Over 2018 LiDAR