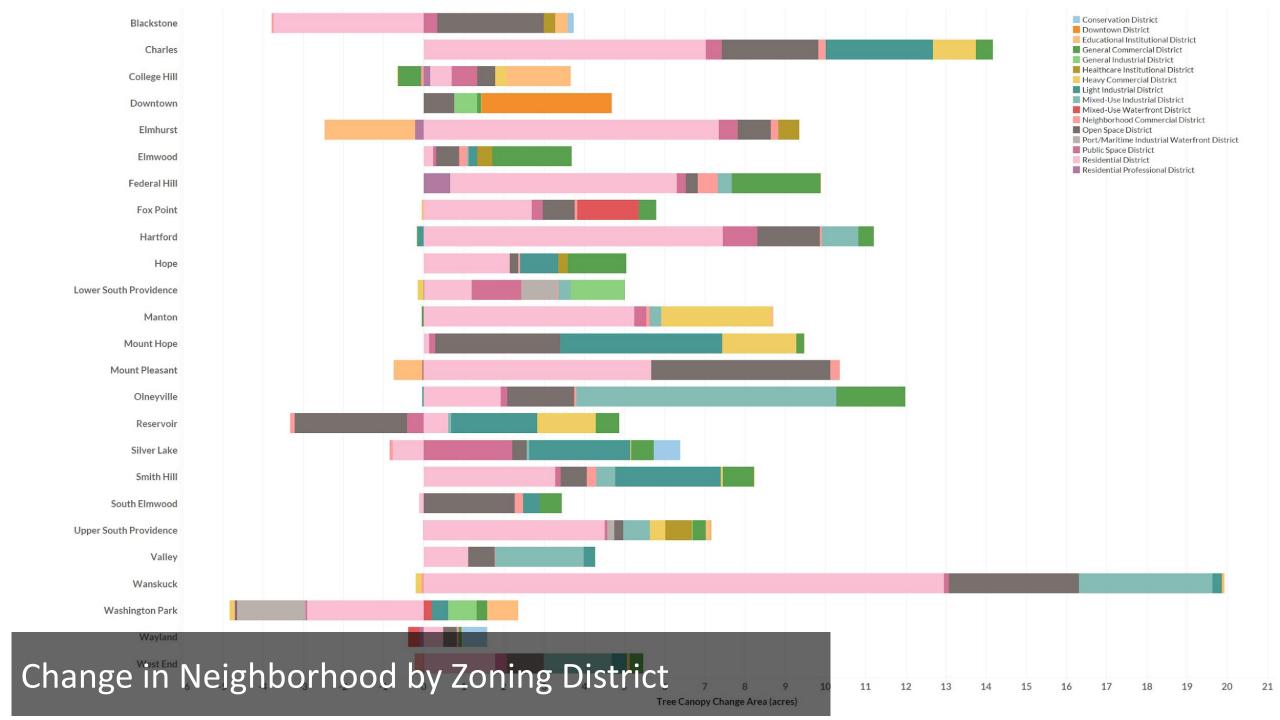

## Pembroke Field

Pembroke Field: Canopy Change Over 2011 LiDAR

Pembroke Field: Canopy Change Over 2018 LiDAR

Pembroke Field: 2012 Imagery

Pembroke Field: 2018 Imagery

Distribution

Neighborhoods

Zoning

Wards

Parcels

Single Family Assessed Value

Change Type

Change Type

Height

Canopy Height Change 2011