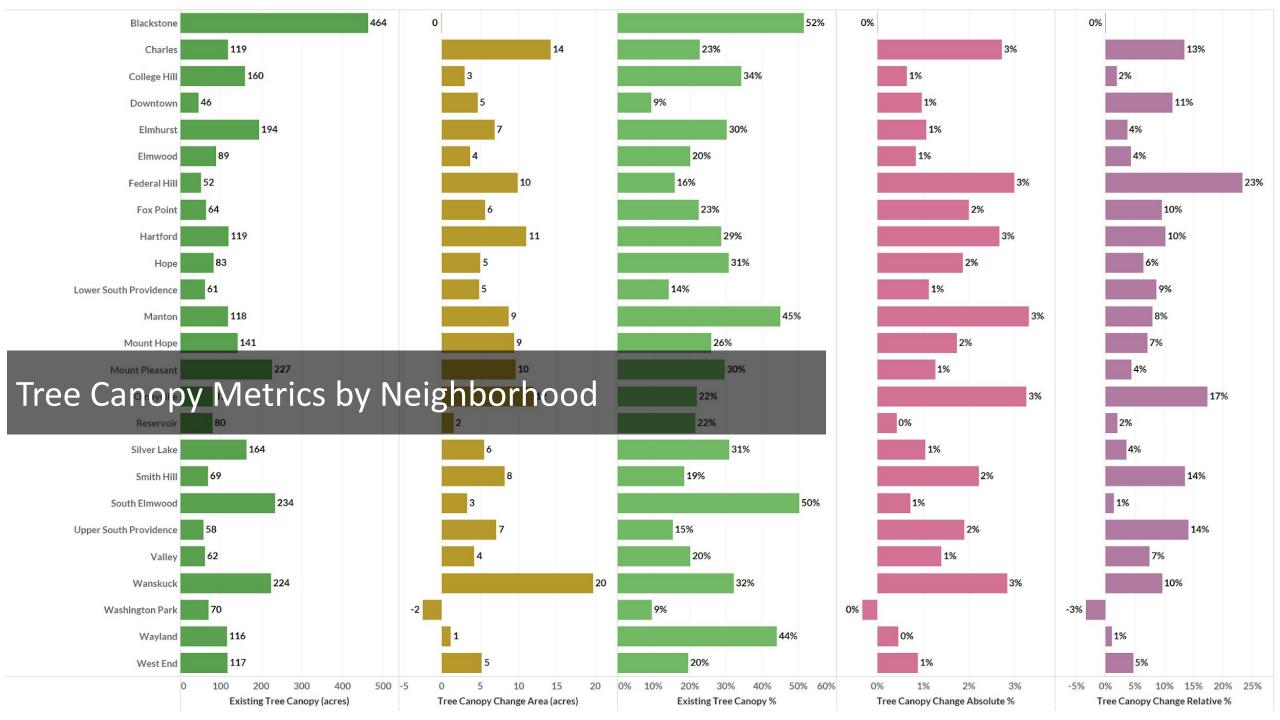

## Pembroke Field

Pembroke Field: Canopy Change Over 2011 LiDAR

Pembroke Field: Canopy Change Over 2018 LiDAR

Pembroke Field: 2012 Imagery

Pembroke Field: 2018 Imagery

Distribution

Neighborhoods

Zoning