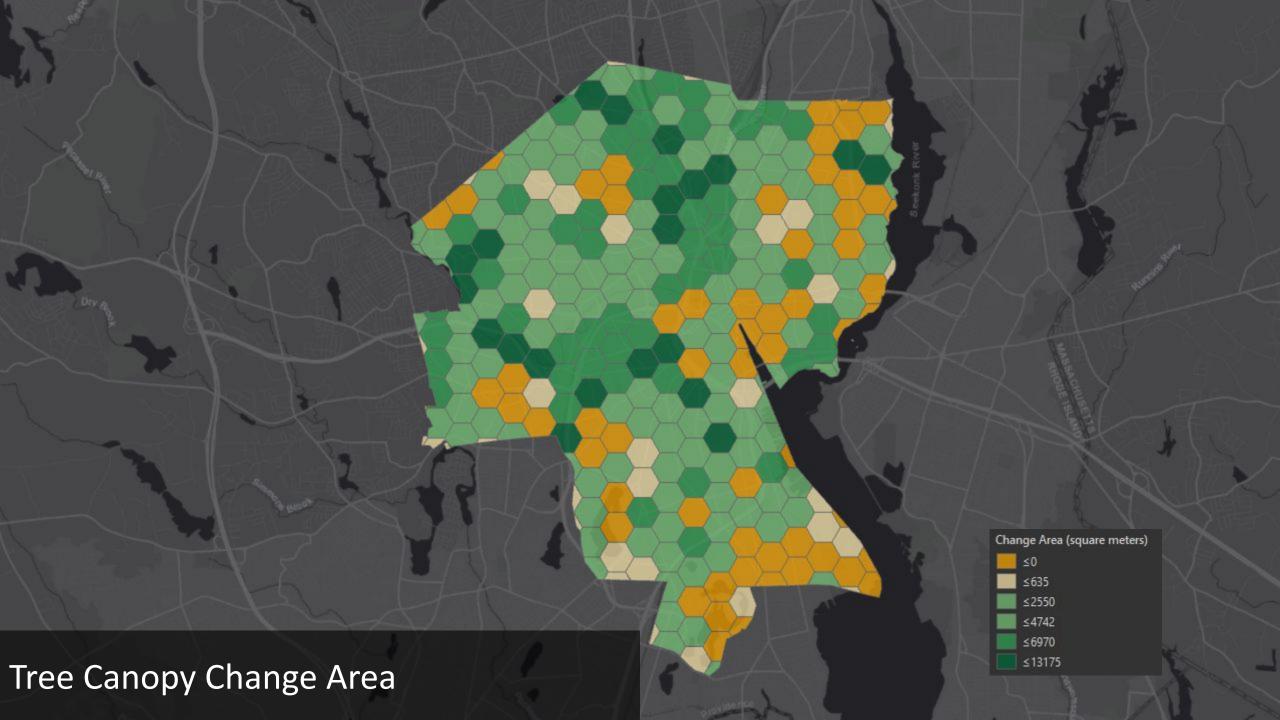

## **Tree Canopy is Increasing**

163 acres of net tree canopy 25.8% in 2011 to 27.2% in 2018 5% relative increase

## **Both Gains and Losses**

518 acres of gain 335 acres of loss