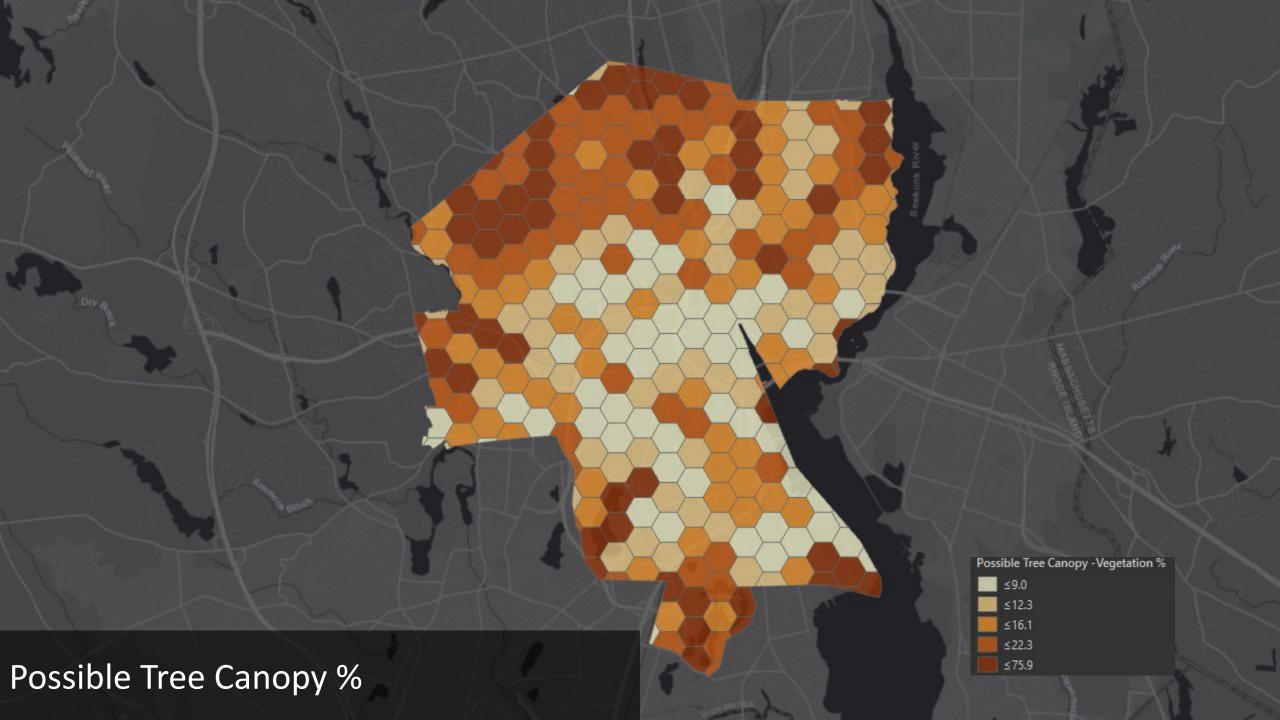

acres of loss

## **Residential Losses**

Tree canopy declined on 1-3 family residential properties



Examples

Dr. Jorge Alvarez High School



Dr. Jorge Alvarez High School- Canopy Change over 2011 LiDAR



Dr. Jorge Alvarez High School- Canopy Change over 2018 LiDAR



Dr. Jorge Alvarez High School- 2012 Imagery



Dr. Jorge Alvarez High School- 2018 Imagery



Harwich Rd. Near Cemetery



Harwich Rd. Near Cemetery: Canopy Change 2011 LiDAR



Harwich Rd. Near Cemetery: Canopy Change Over 2018 LiDAR



Harwich Rd. Near Cemetery: 2012 Imagery



Harwich Rd. Near Cemetery: 2018 Imagery



## Pembroke Field



Pembroke Field: Canopy Change Over 2011 LiDAR



Pembroke Field: Canopy Change Over 2018 LiDAR



Pembroke Field: 2012 Imagery



Pembroke Field: 2018 Imagery





Distribution













Neighborhoods













Zoning









Wards













Parcels







Single Family Assessed Value







Change Type





Change Type



Height







Canopy Height Change 2011