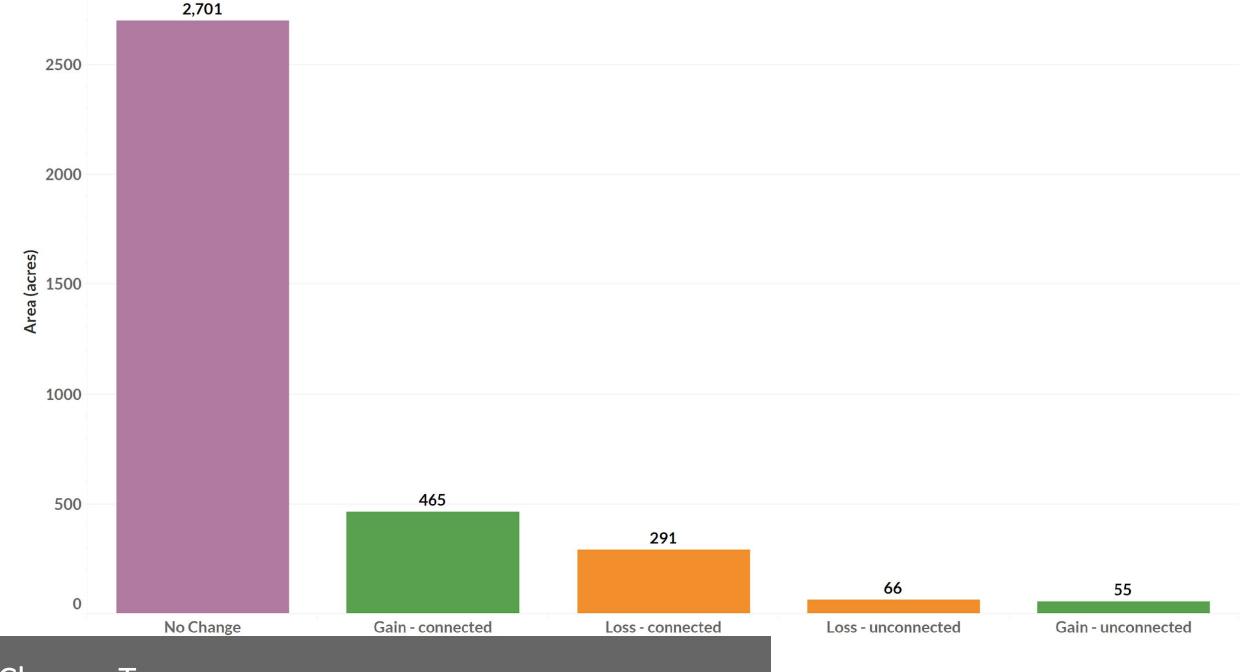

## **Both Gains and Losses**

518 acres of gain 335 acres of loss

Wards

Parcels

Single Family Assessed Value

Change Type

Change Type

Height

Canopy Height Change 2011