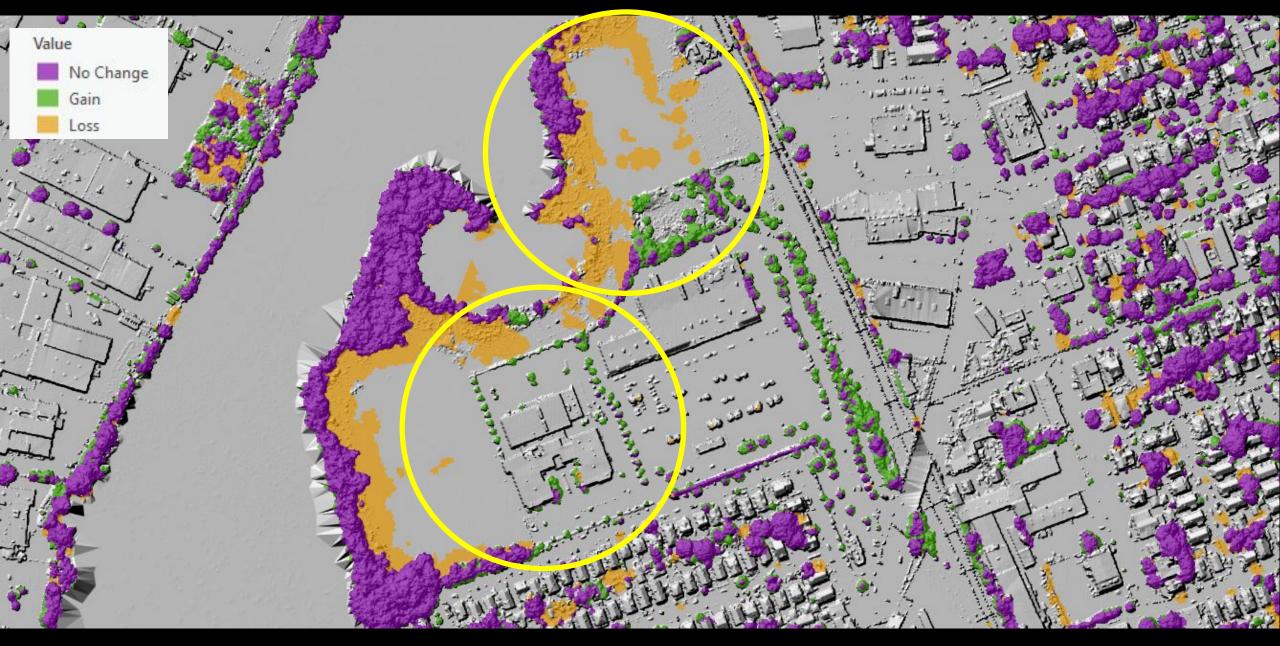

## **Residential Losses**

Tree canopy declined on 1-3 family residential properties

Examples

Dr. Jorge Alvarez High School

Dr. Jorge Alvarez High School- Canopy Change over 2011 LiDAR

Dr. Jorge Alvarez High School- Canopy Change over 2018 LiDAR