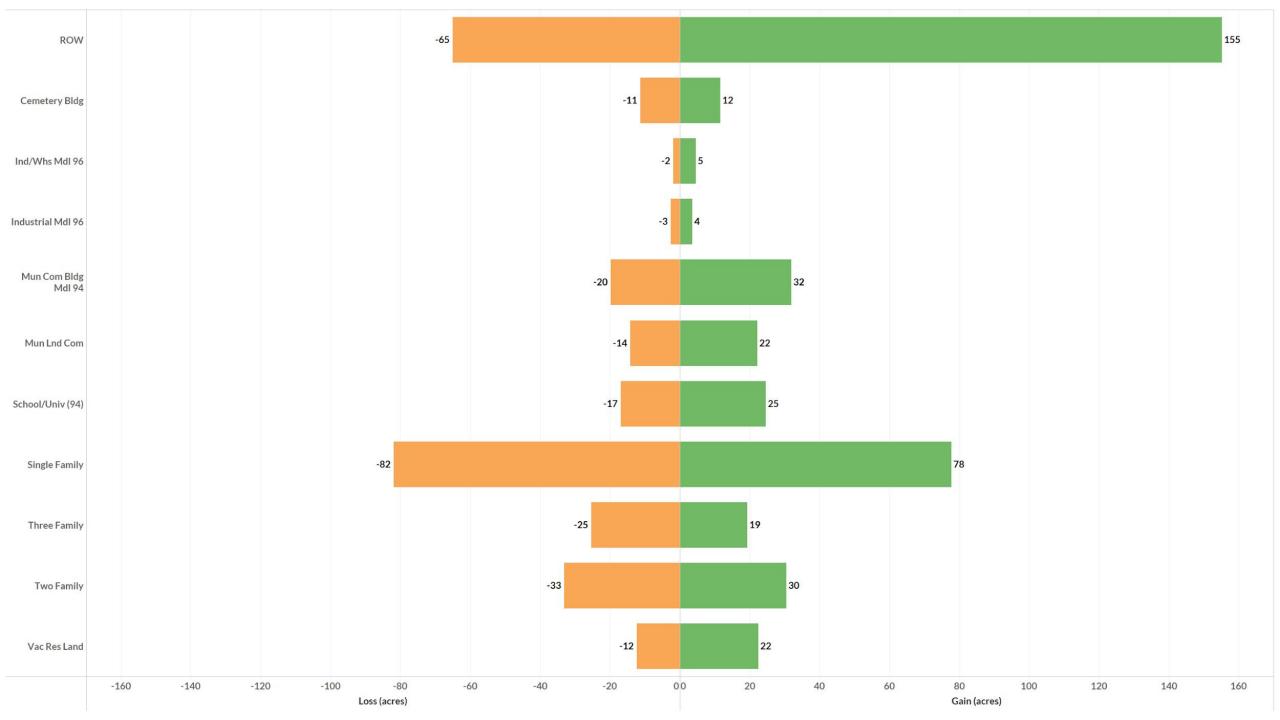

## **Residential Losses**

Tree canopy declined on 1-3 family residential properties

Examples

Dr. Jorge Alvarez High School

Dr. Jorge Alvarez High School- Canopy Change over 2011 LiDAR

Dr. Jorge Alvarez High School- Canopy Change over 2018 LiDAR