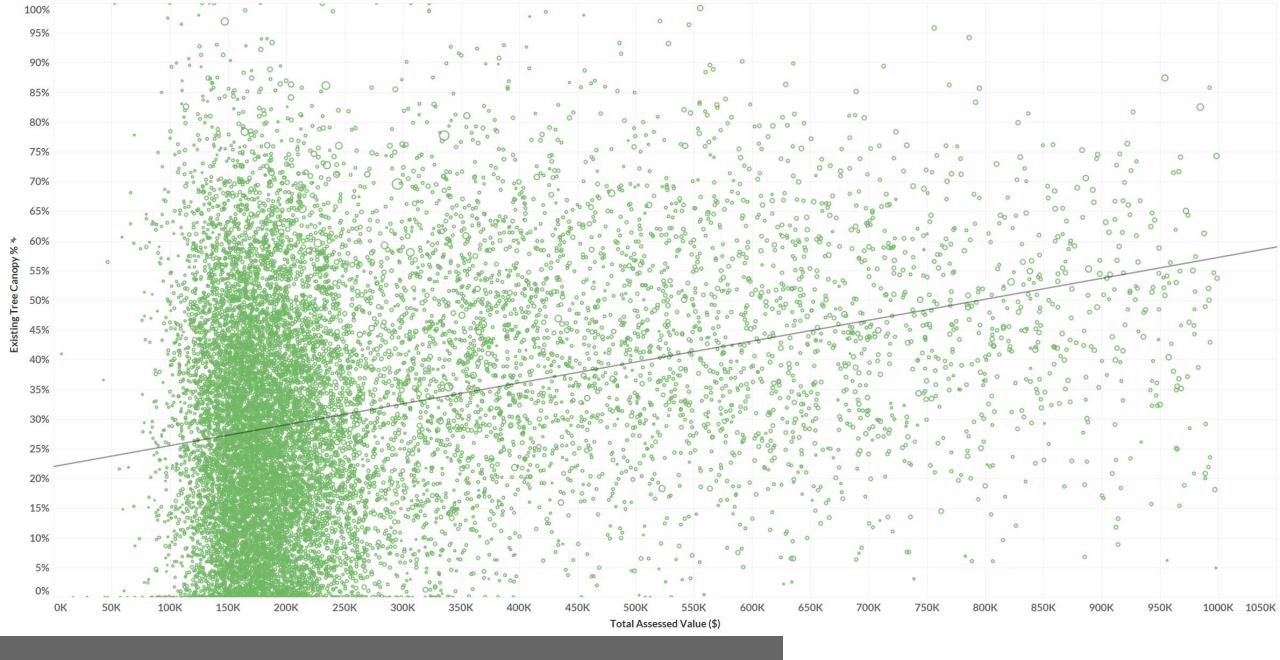

Wards

Parcels

Single Family Assessed Value

Change Type

Change Type

Height

Canopy Height Change 2011