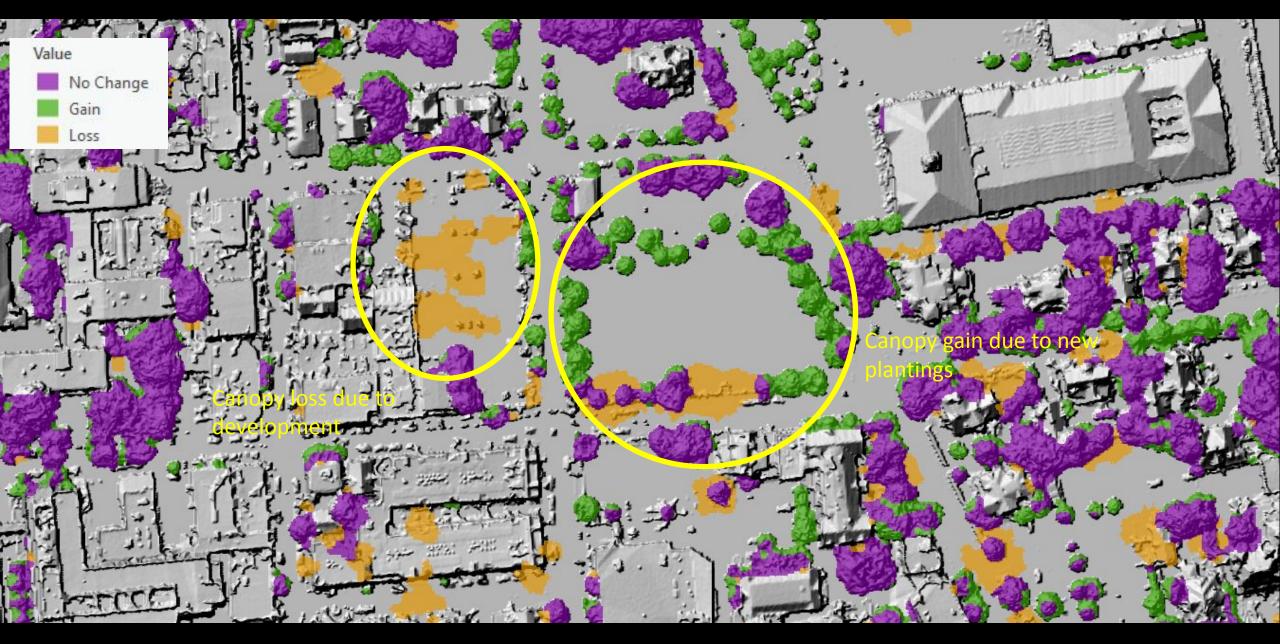

## **Residential Losses**

Tree canopy declined on 1-3 family residential properties

Examples

Dr. Jorge Alvarez High School

Dr. Jorge Alvarez High School- Canopy Change over 2011 LiDAR

Dr. Jorge Alvarez High School- Canopy Change over 2018 LiDAR