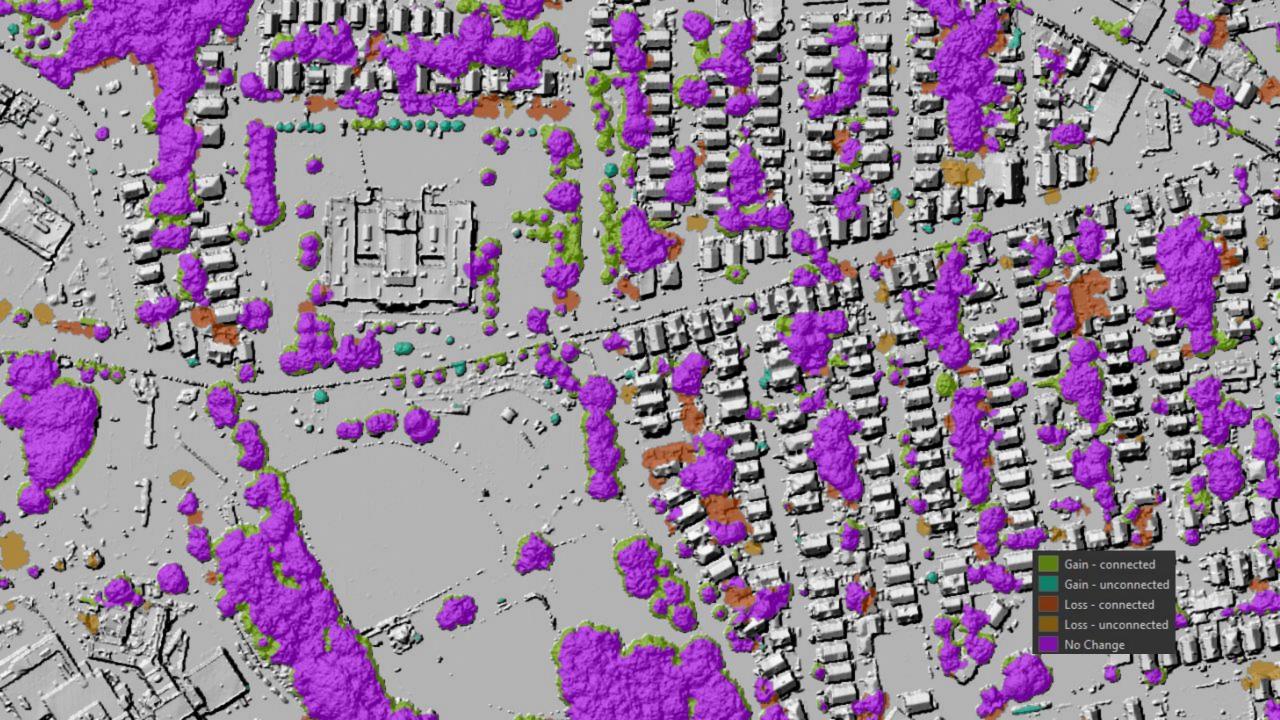

## **Both Gains and Losses**

518 acres of gain 335 acres of loss

## **Residential Losses**

Tree canopy declined on 1-3 family residential properties

Examples

Dr. Jorge Alvarez High School

Dr. Jorge Alvarez High School- Canopy Change over 2011 LiDAR

Dr. Jorge Alvarez High School- Canopy Change over 2018 LiDAR