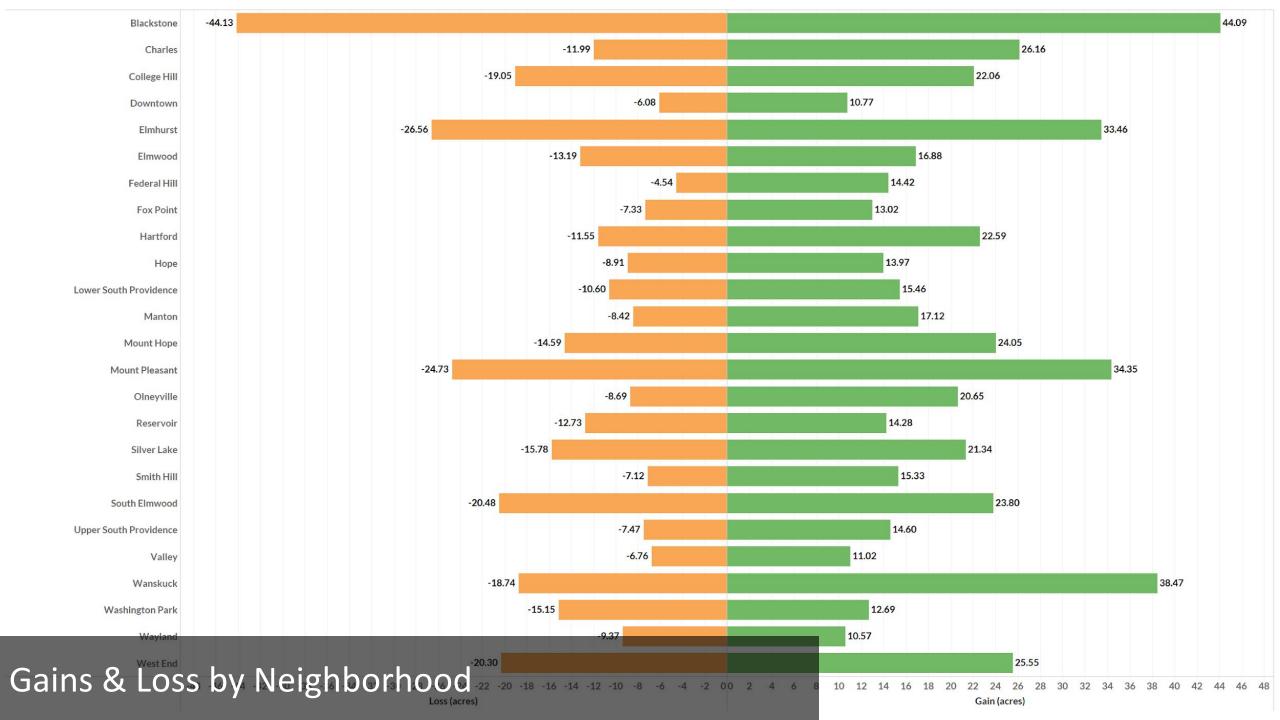

## **Both Gains and Losses**

518 acres of gain 335 acres of loss

## Pembroke Field

Pembroke Field: Canopy Change Over 2011 LiDAR

Pembroke Field: Canopy Change Over 2018 LiDAR

Pembroke Field: 2012 Imagery

Pembroke Field: 2018 Imagery

Distribution

Neighborhoods

Zoning