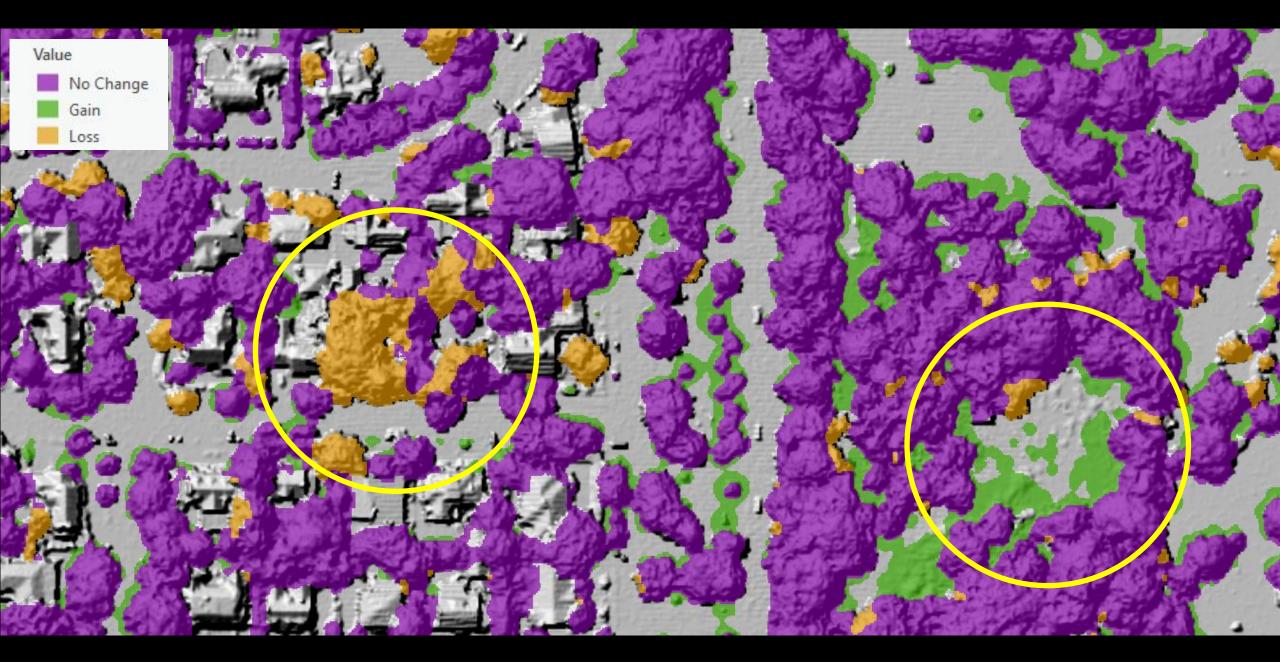

## **Residential Losses**

Tree canopy declined on 1-3 family residential properties

Examples

Dr. Jorge Alvarez High School

Dr. Jorge Alvarez High School- Canopy Change over 2011 LiDAR

Dr. Jorge Alvarez High School- Canopy Change over 2018 LiDAR

Dr. Jorge Alvarez High School- 2012 Imagery

Dr. Jorge Alvarez High School- 2018 Imagery

Harwich Rd. Near Cemetery

Harwich Rd. Near Cemetery: Canopy Change 2011 LiDAR

Harwich Rd. Near Cemetery: Canopy Change Over 2018 LiDAR