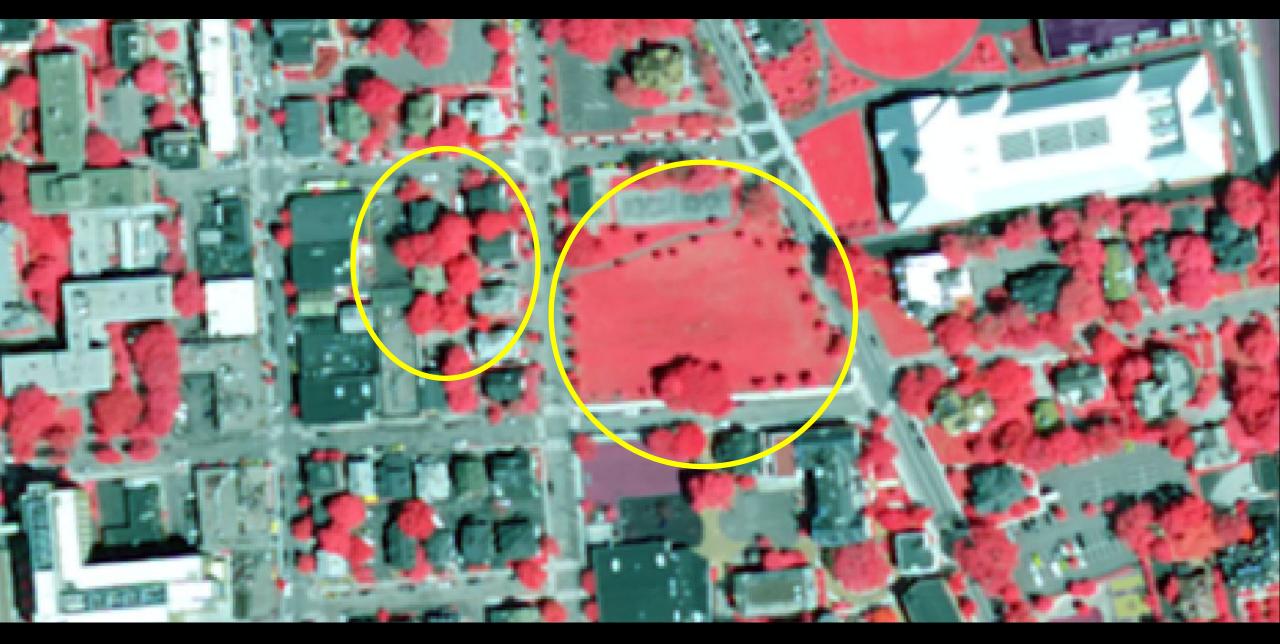

Dr. Jorge Alvarez High School- 2012 Imagery

Dr. Jorge Alvarez High School- 2018 Imagery

Harwich Rd. Near Cemetery

Harwich Rd. Near Cemetery: Canopy Change 2011 LiDAR

Harwich Rd. Near Cemetery: Canopy Change Over 2018 LiDAR