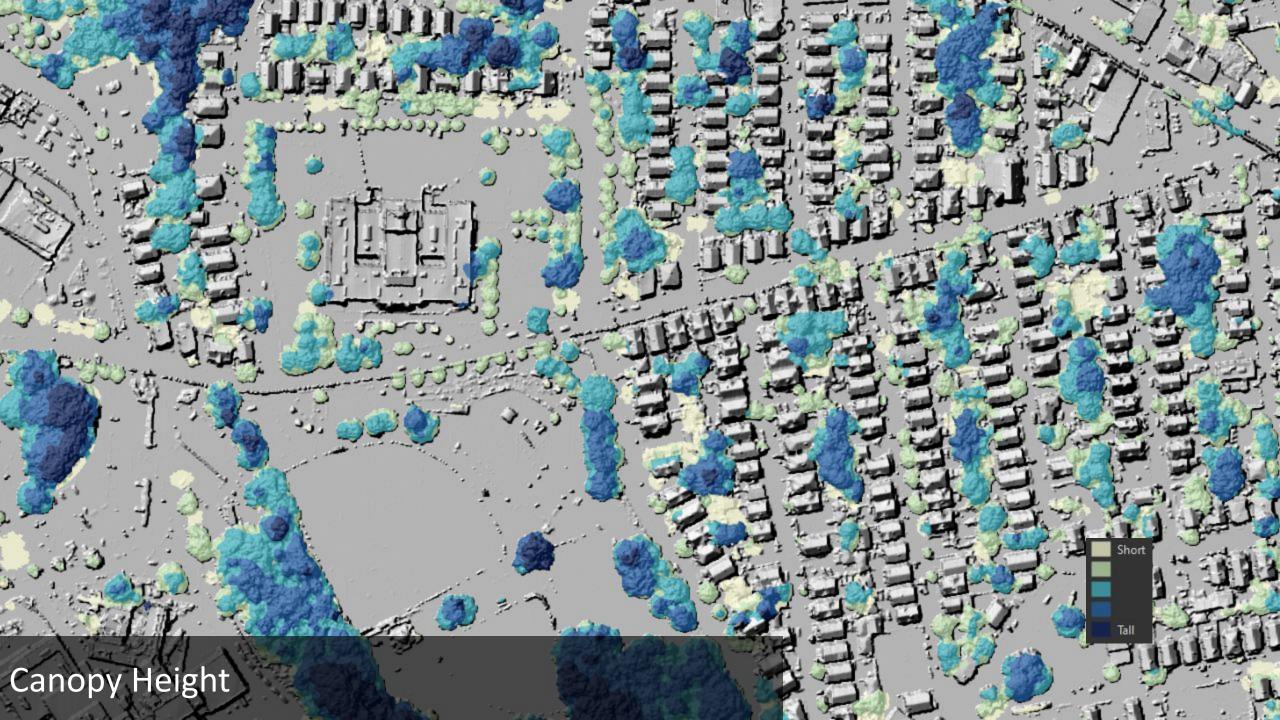

## **Residential Losses**

Tree canopy declined on 1-3 family residential properties

Examples

Dr. Jorge Alvarez High School

Dr. Jorge Alvarez High School- Canopy Change over 2011 LiDAR

Dr. Jorge Alvarez High School- Canopy Change over 2018 LiDAR

Dr. Jorge Alvarez High School- 2012 Imagery

Dr. Jorge Alvarez High School- 2018 Imagery

Harwich Rd. Near Cemetery

Harwich Rd. Near Cemetery: Canopy Change 2011 LiDAR

Harwich Rd. Near Cemetery: Canopy Change Over 2018 LiDAR

Harwich Rd. Near Cemetery: 2012 Imagery

Harwich Rd. Near Cemetery: 2018 Imagery

## Pembroke Field

Pembroke Field: Canopy Change Over 2011 LiDAR

Pembroke Field: Canopy Change Over 2018 LiDAR

Pembroke Field: 2012 Imagery

Pembroke Field: 2018 Imagery

Distribution

Neighborhoods

Zoning