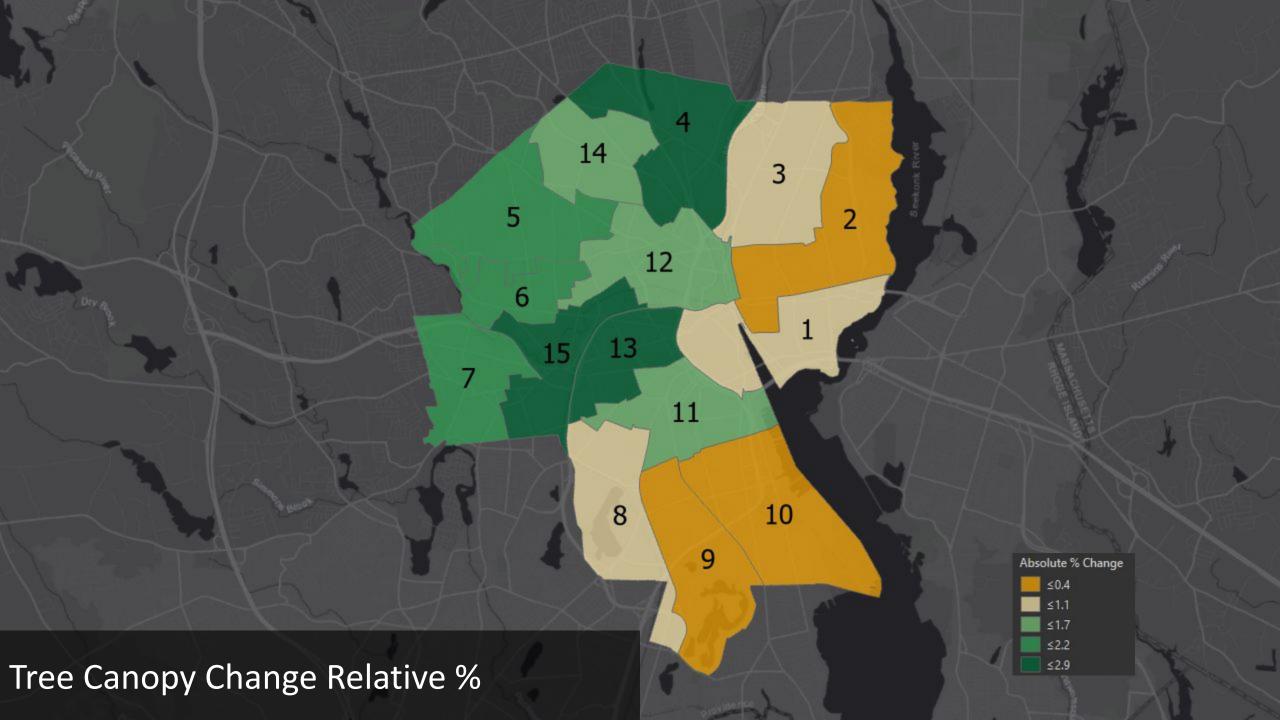

## Pembroke Field

Pembroke Field: Canopy Change Over 2011 LiDAR

Pembroke Field: Canopy Change Over 2018 LiDAR

Pembroke Field: 2012 Imagery

Pembroke Field: 2018 Imagery

Distribution

Neighborhoods

Zoning

Wards

Parcels

Single Family Assessed Value

Change Type

Change Type

Height

Canopy Height Change 2011