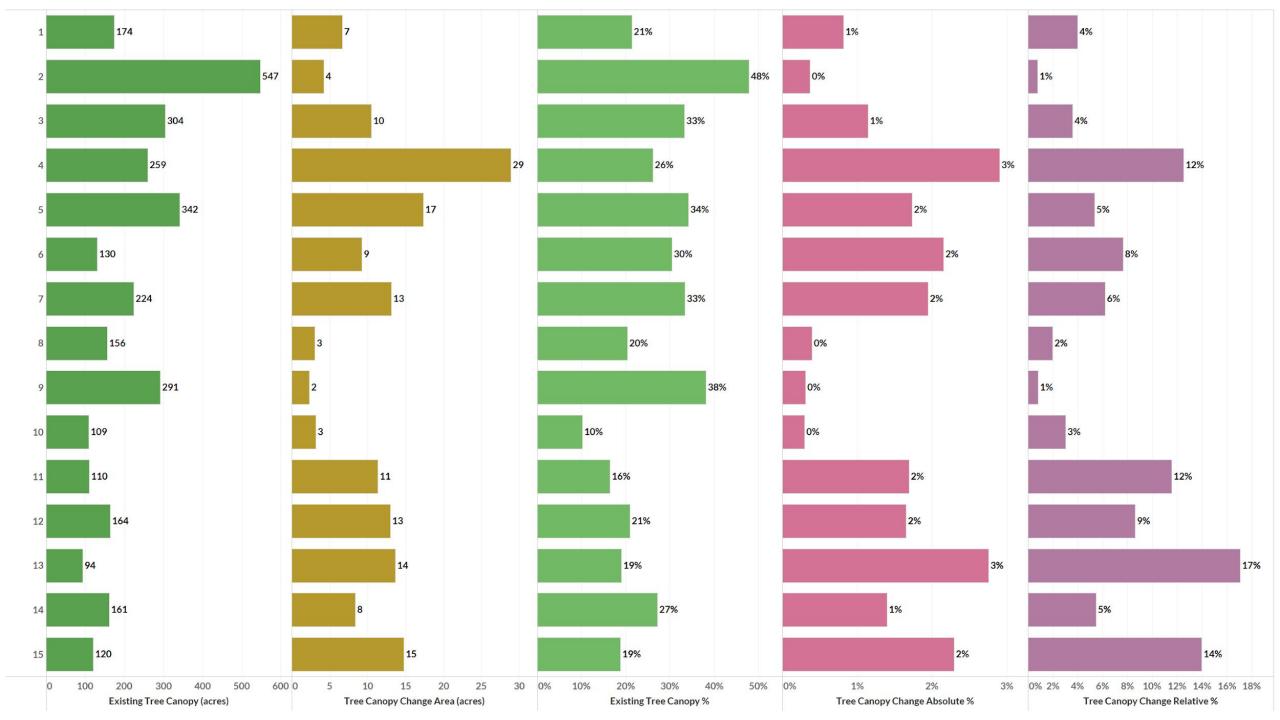

## **Tree Canopy is Increasing**

163 acres of net tree canopy 25.8% in 2011 to 27.2% in 2018 5% relative increase

## **Both Gains and Losses**

518 acres of gain 335 acres of loss