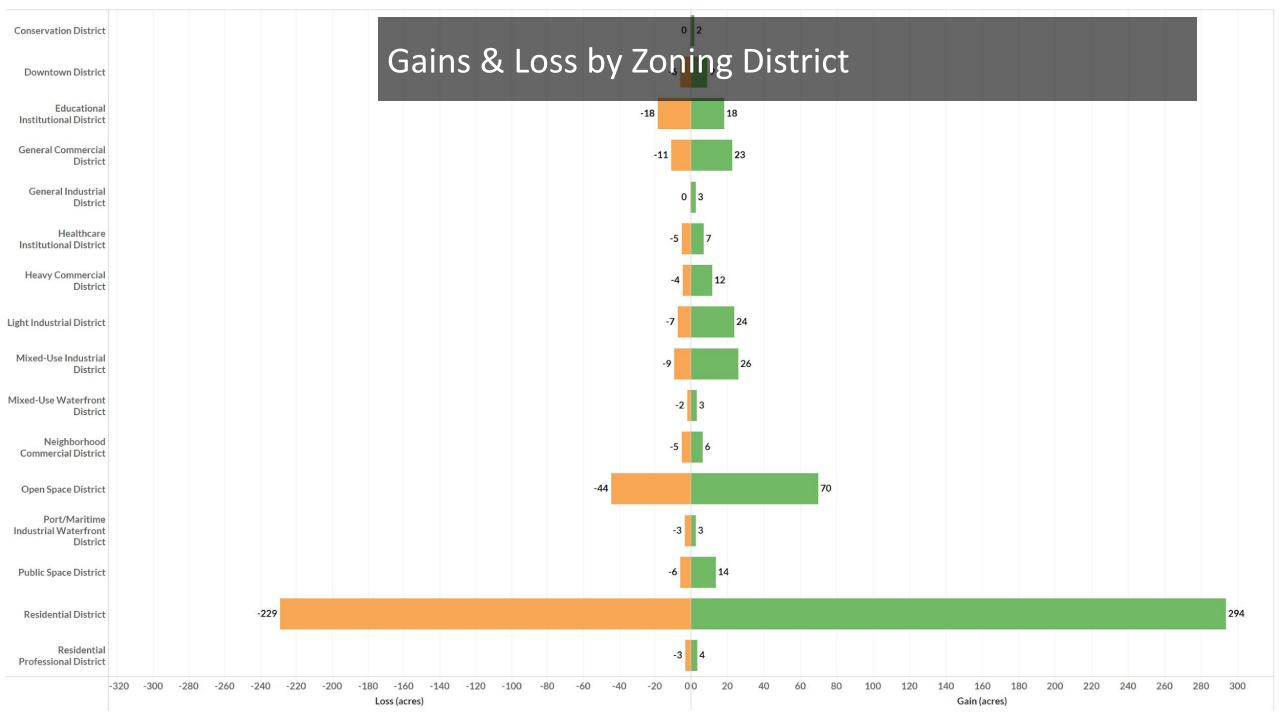

## **Both Gains and Losses**

518 acres of gain 335 acres of loss

## Pembroke Field

Pembroke Field: Canopy Change Over 2011 LiDAR

Pembroke Field: Canopy Change Over 2018 LiDAR

Pembroke Field: 2012 Imagery

Pembroke Field: 2018 Imagery

Distribution

Neighborhoods

Zoning