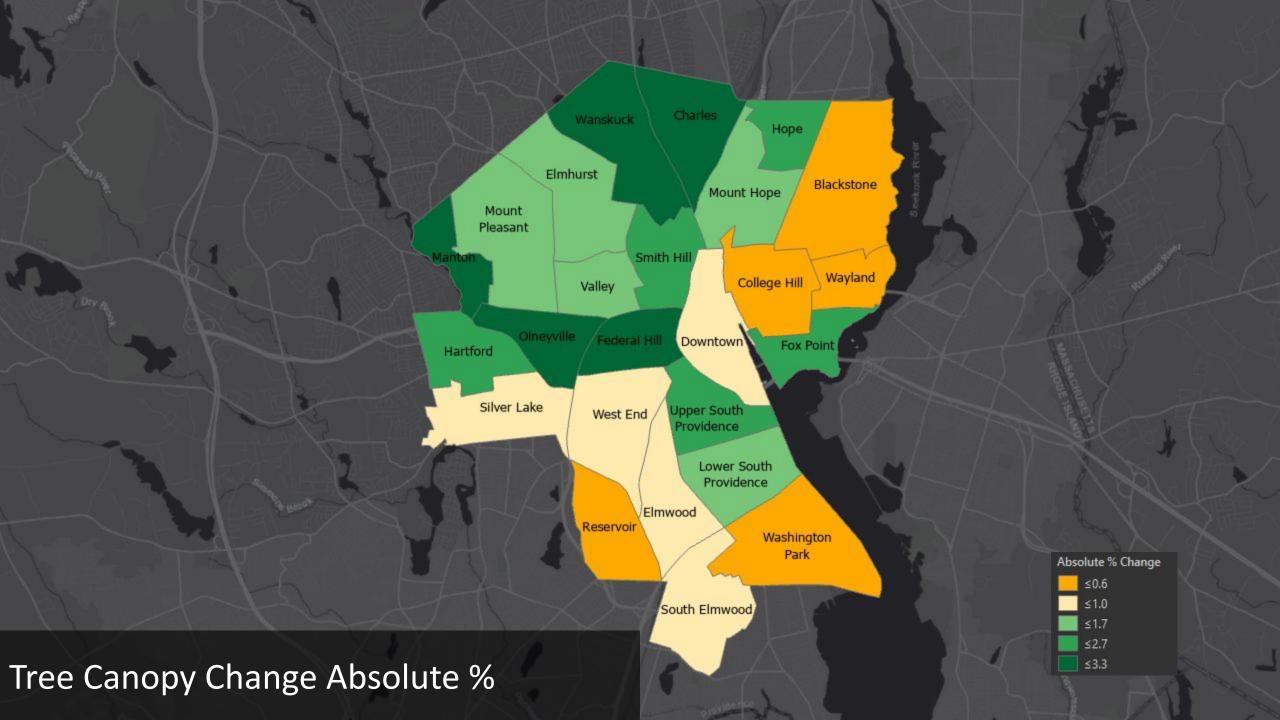

## **Both Gains and Losses**

518 acres of gain 335 acres of loss

## **Residential Losses**

Tree canopy declined on 1-3 family residential properties

Examples

Dr. Jorge Alvarez High School

Dr. Jorge Alvarez High School- Canopy Change over 2011 LiDAR

Dr. Jorge Alvarez High School- Canopy Change over 2018 LiDAR