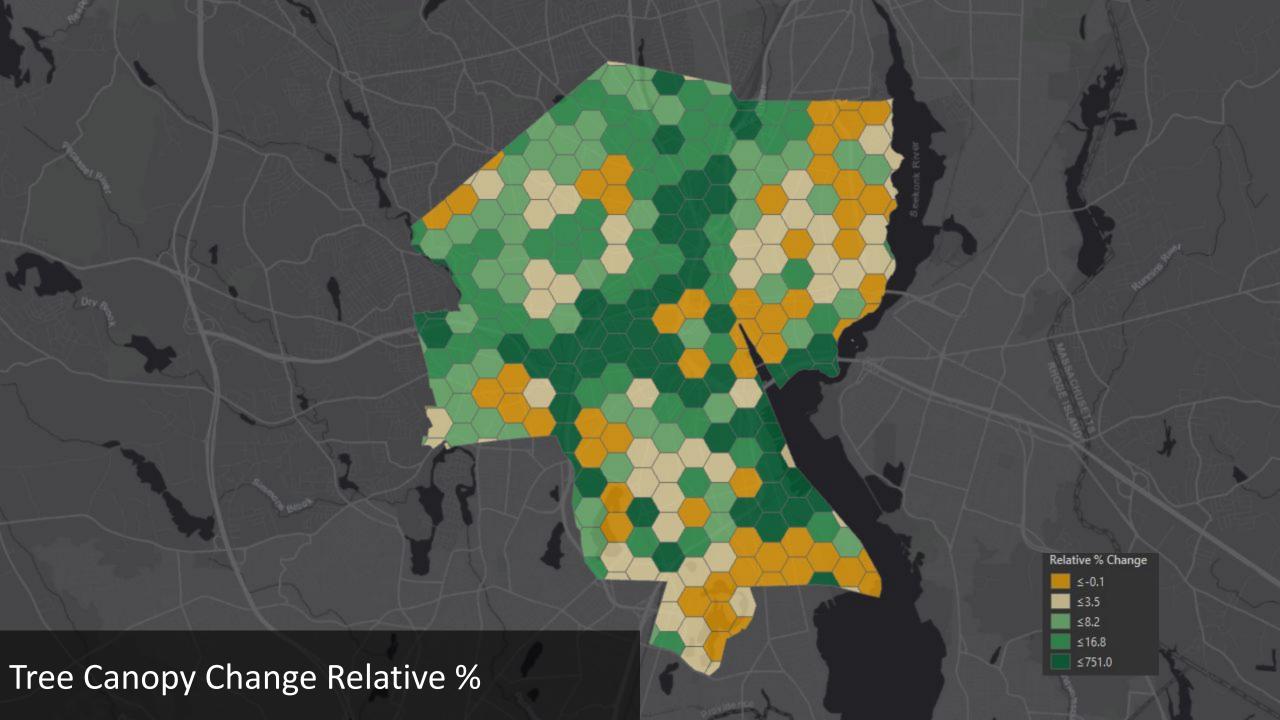

es of loss

## **Residential Losses**

Tree canopy declined on 1-3 family residential properties



Examples

Dr. Jorge Alvarez High School



Dr. Jorge Alvarez High School- Canopy Change over 2011 LiDAR



Dr. Jorge Alvarez High School- Canopy Change over 2018 LiDAR



Dr. Jorge Alvarez High School- 2012 Imagery



Dr. Jorge Alvarez High School- 2018 Imagery



Harwich Rd. Near Cemetery



Harwich Rd. Near Cemetery: Canopy Change 2011 LiDAR



Harwich Rd. Near Cemetery: Canopy Change Over 2018 LiDAR



Harwich Rd. Near Cemetery: 2012 Imagery



Harwich Rd. Near Cemetery: 2018 Imagery



## Pembroke Field



Pembroke Field: Canopy Change Over 2011 LiDAR



Pembroke Field: Canopy Change Over 2018 LiDAR



Pembroke Field: 2012 Imagery



Pembroke Field: 2018 Imagery





Distribution













Neighborhoods













Zoning









Wards













Parcels







Single Family Assessed Value







Change Type





Change Type



Height







Canopy Height Change 2011