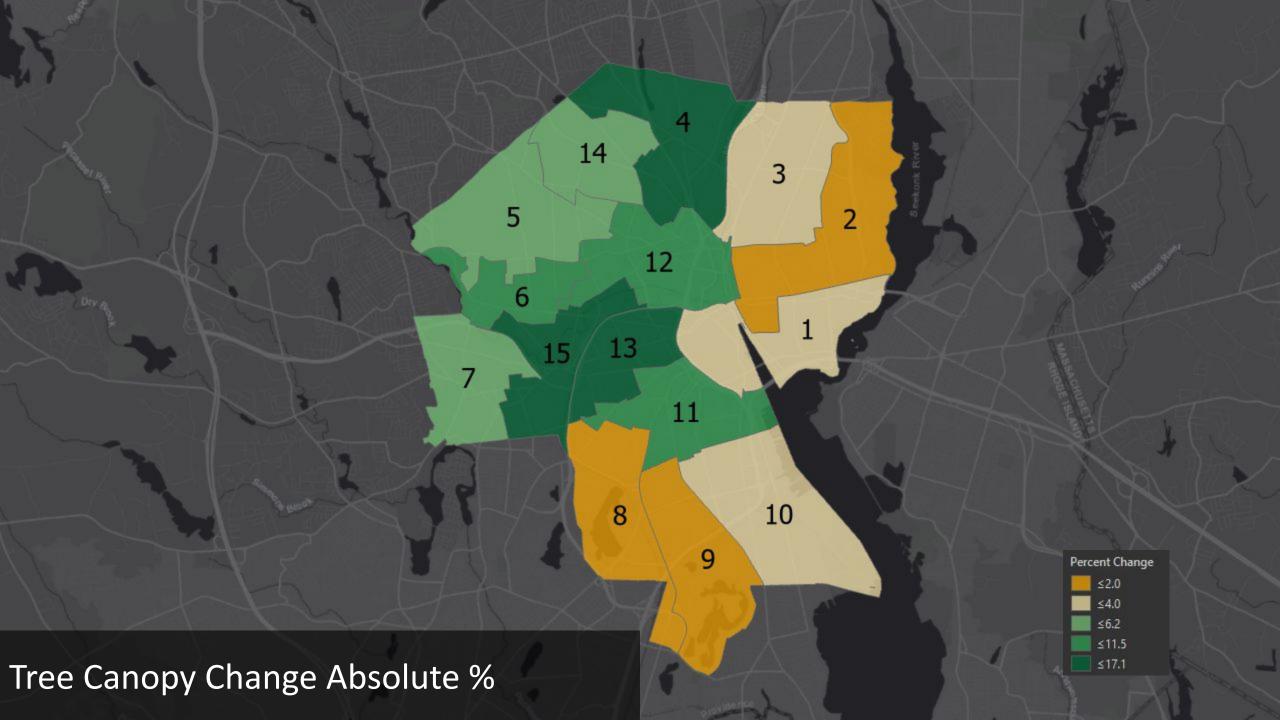

## Pembroke Field

Pembroke Field: Canopy Change Over 2011 LiDAR

Pembroke Field: Canopy Change Over 2018 LiDAR

Pembroke Field: 2012 Imagery

Pembroke Field: 2018 Imagery

Distribution

Neighborhoods

Zoning

Wards

Parcels

Single Family Assessed Value

Change Type

Change Type

Height

Canopy Height Change 2011