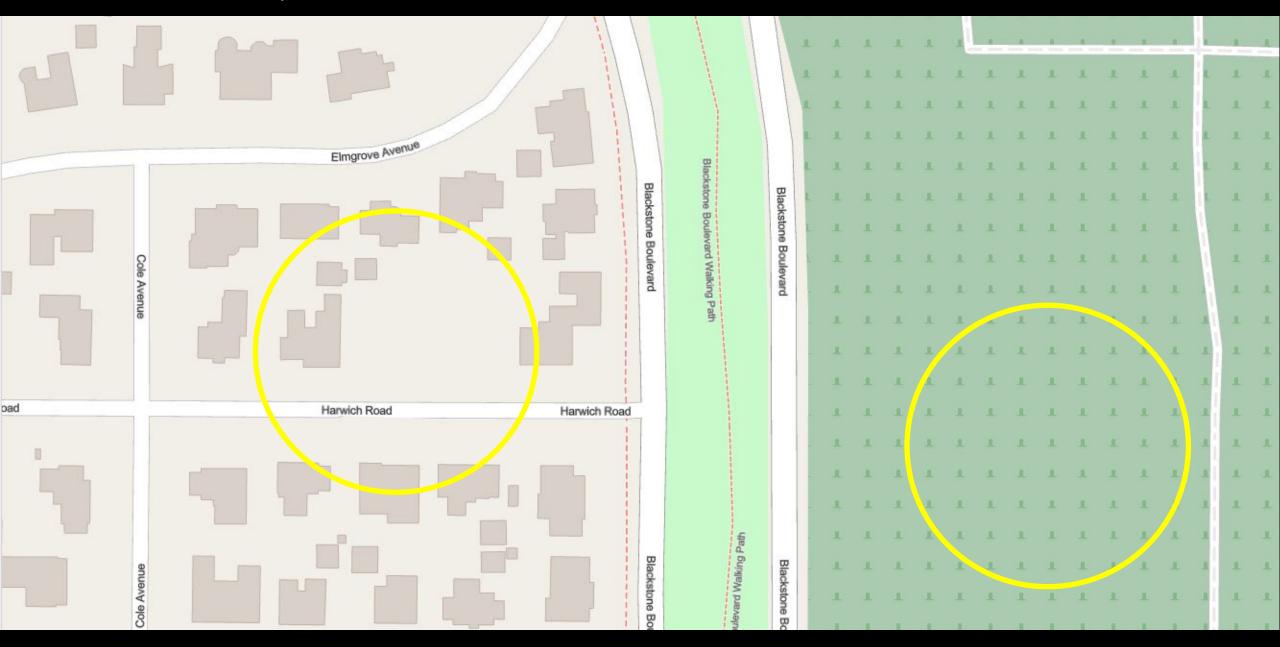

Dr. Jorge Alvarez High School- 2012 Imagery

Dr. Jorge Alvarez High School- 2018 Imagery

Harwich Rd. Near Cemetery

Harwich Rd. Near Cemetery: Canopy Change 2011 LiDAR

Harwich Rd. Near Cemetery: Canopy Change Over 2018 LiDAR

Harwich Rd. Near Cemetery: 2012 Imagery

Harwich Rd. Near Cemetery: 2018 Imagery