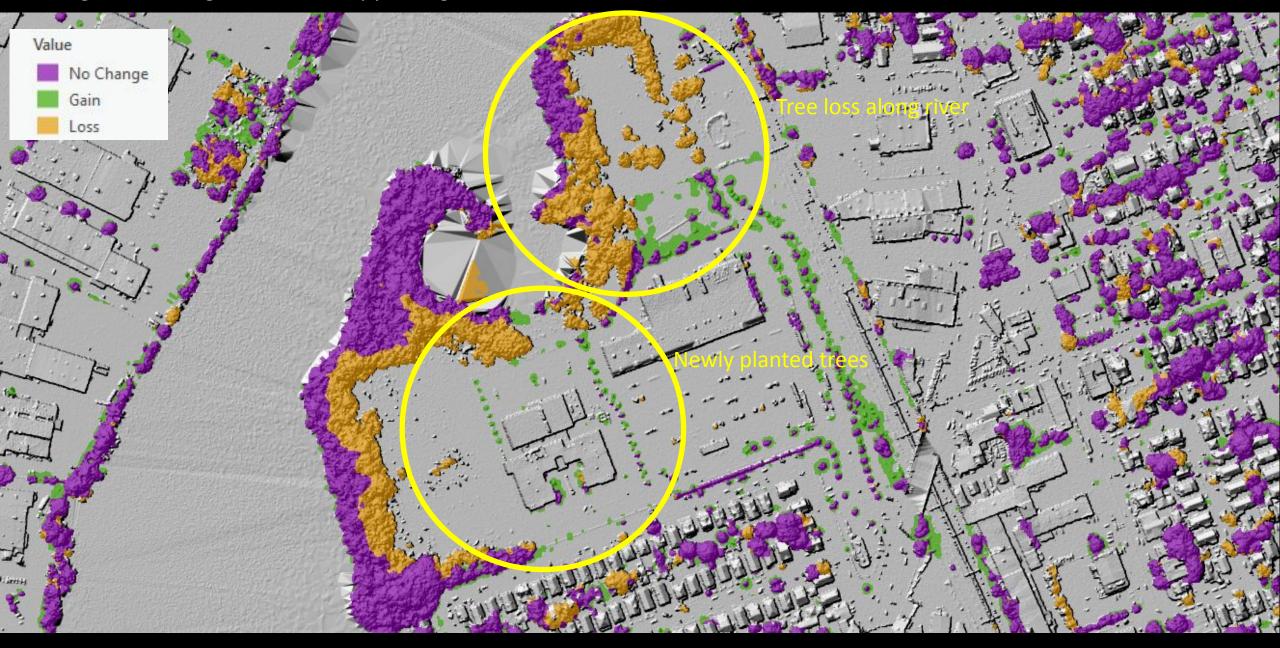

## **Residential Losses**

Tree canopy declined on 1-3 family residential properties

Examples

Dr. Jorge Alvarez High School

Dr. Jorge Alvarez High School- Canopy Change over 2011 LiDAR

Dr. Jorge Alvarez High School- Canopy Change over 2018 LiDAR