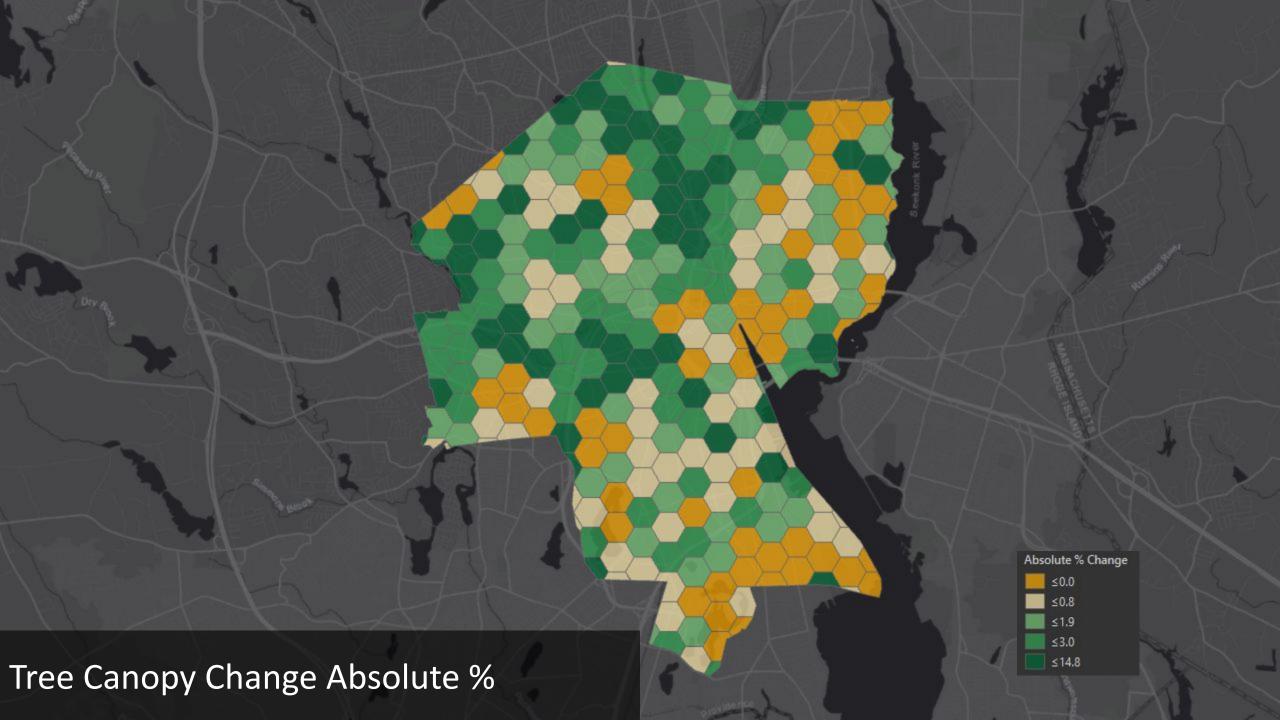

cres of loss

## **Residential Losses**

Tree canopy declined on 1-3 family residential properties



Examples

Dr. Jorge Alvarez High School



Dr. Jorge Alvarez High School- Canopy Change over 2011 LiDAR



Dr. Jorge Alvarez High School- Canopy Change over 2018 LiDAR



Dr. Jorge Alvarez High School- 2012 Imagery



Dr. Jorge Alvarez High School- 2018 Imagery



Harwich Rd. Near Cemetery



Harwich Rd. Near Cemetery: Canopy Change 2011 LiDAR



Harwich Rd. Near Cemetery: Canopy Change Over 2018 LiDAR



Harwich Rd. Near Cemetery: 2012 Imagery



Harwich Rd. Near Cemetery: 2018 Imagery



## Pembroke Field



Pembroke Field: Canopy Change Over 2011 LiDAR



Pembroke Field: Canopy Change Over 2018 LiDAR



Pembroke Field: 2012 Imagery



Pembroke Field: 2018 Imagery





Distribution













Neighborhoods













Zoning









Wards













Parcels







Single Family Assessed Value







Change Type





Change Type



Height







Canopy Height Change 2011