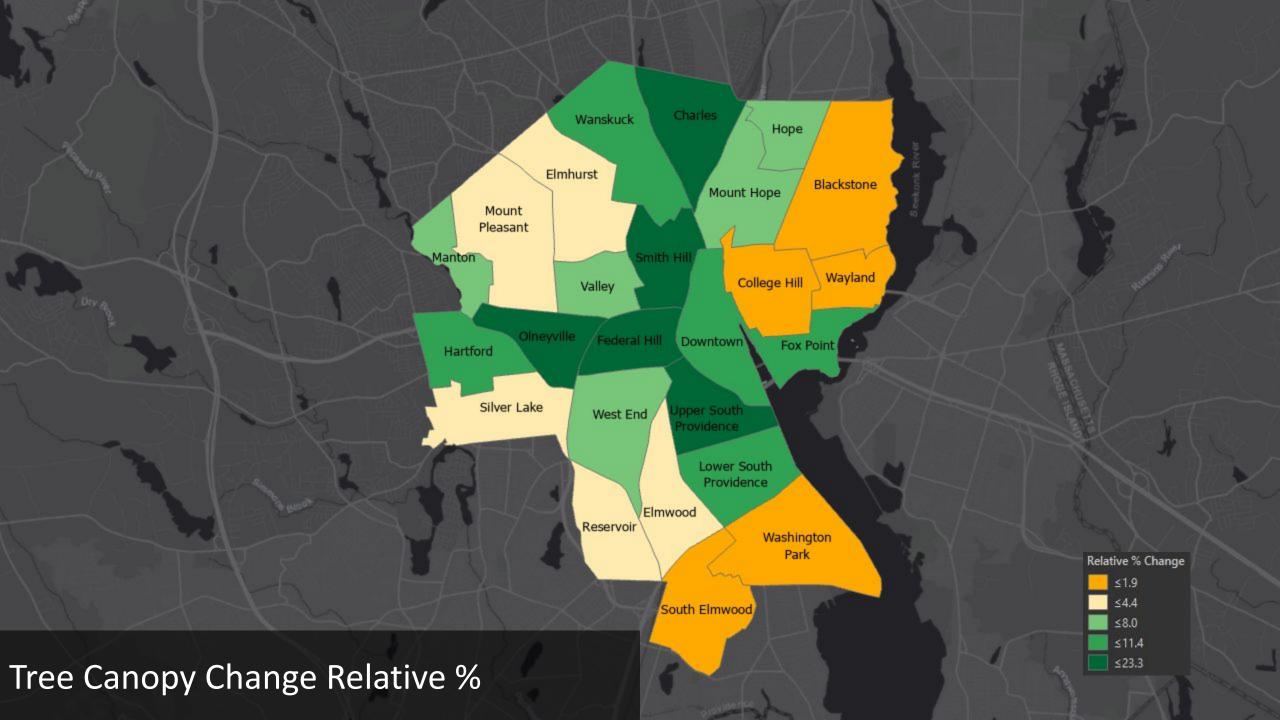

## **Tree Canopy is Increasing**

163 acres of net tree canopy 25.8% in 2011 to 27.2% in 2018 5% relative increase

## **Both Gains and Losses**

518 acres of gain 335 acres of loss