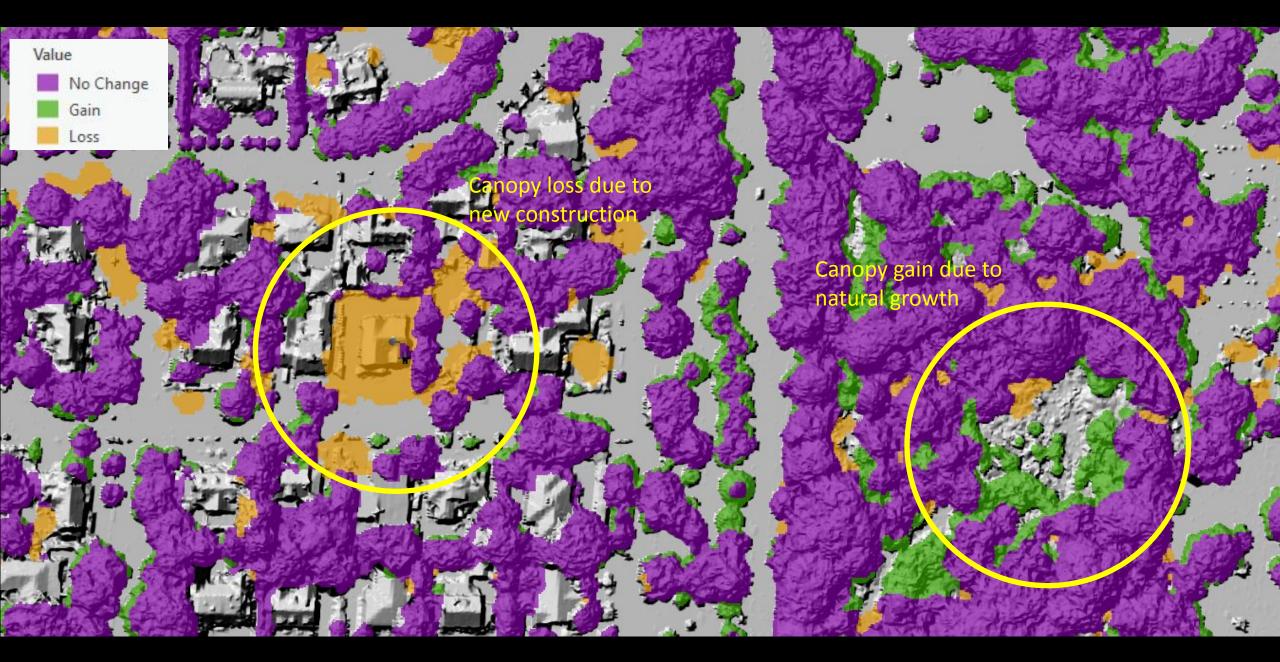

## **Residential Losses**

Tree canopy declined on 1-3 family residential properties

Examples

Dr. Jorge Alvarez High School

Dr. Jorge Alvarez High School- Canopy Change over 2011 LiDAR

Dr. Jorge Alvarez High School- Canopy Change over 2018 LiDAR

Dr. Jorge Alvarez High School- 2012 Imagery

Dr. Jorge Alvarez High School- 2018 Imagery

Harwich Rd. Near Cemetery

Harwich Rd. Near Cemetery: Canopy Change 2011 LiDAR

Harwich Rd. Near Cemetery: Canopy Change Over 2018 LiDAR