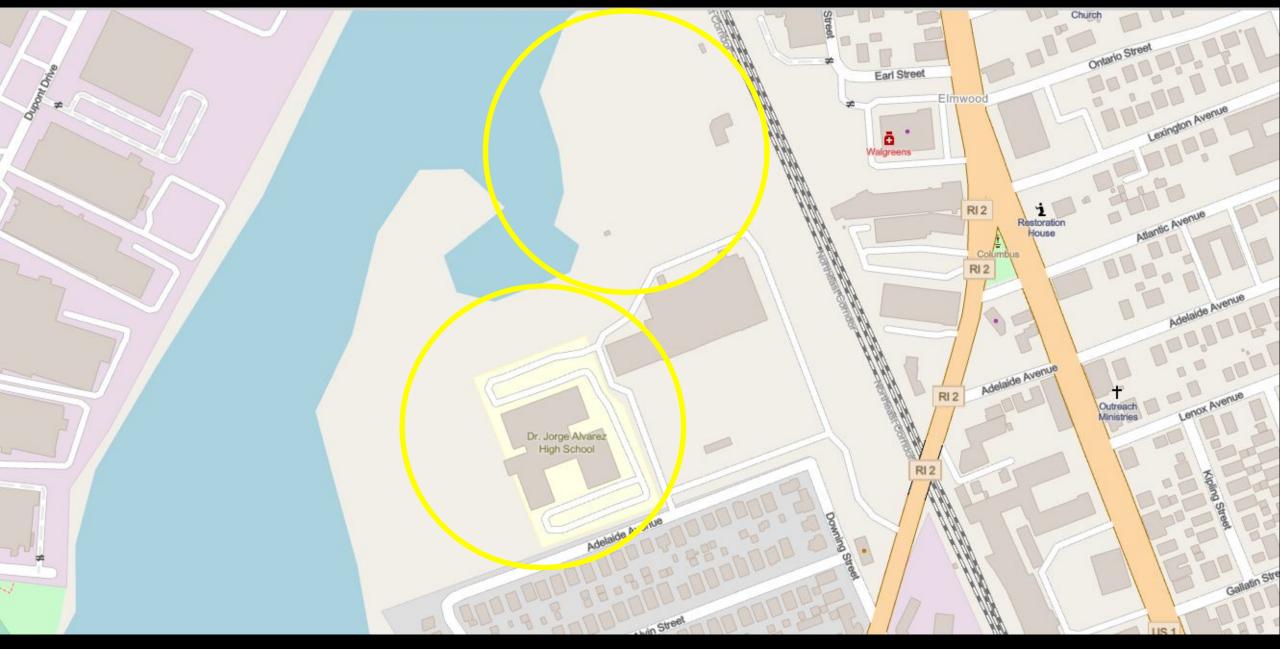

## **Residential Losses**

Tree canopy declined on 1-3 family residential properties

Examples

Dr. Jorge Alvarez High School

Dr. Jorge Alvarez High School- Canopy Change over 2011 LiDAR

Dr. Jorge Alvarez High School- Canopy Change over 2018 LiDAR